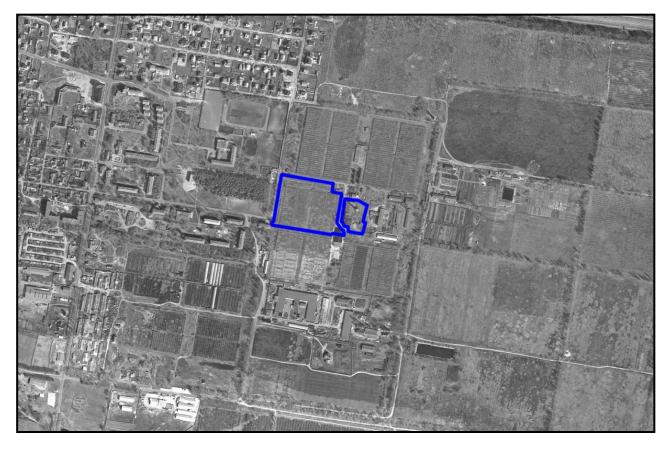

### Photography of locality \*

In the west, south and east borders of the land parcel situated next to the territory of Schaslyve village council, intended for future development, the north border — to the highway Kyiv—Kharkiv.

\* Note: as for 01.10.2007