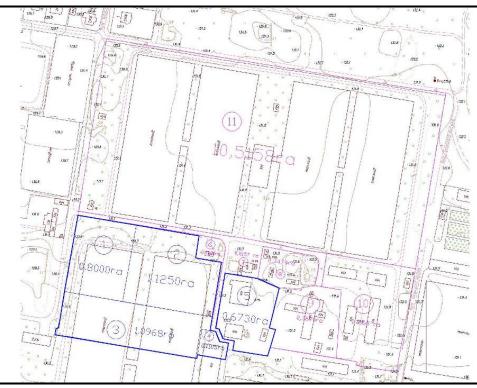

#### Description of land parcel configuration

| Nº<br>of land parcel                           | Area of a land parcel according to<br>the Property State Certificate,<br>hectare |
|------------------------------------------------|----------------------------------------------------------------------------------|
| «City State's» subject area of land plot       |                                                                                  |
| 1<br>2<br>3<br>4<br>5<br>Total                 | 0,8000<br>1,1250<br>1,0968<br>0,1105<br>0,6730<br><i>3,8053</i>                  |
| Area of land plot with possibility of purchase |                                                                                  |
| 6<br>7<br>8<br>9<br>10<br>11<br>Total          | 0,1000<br>0,5157<br>0,3474<br>0,7670<br>1,3168<br>10,5158                        |
| Total                                          | 13,5627                                                                          |