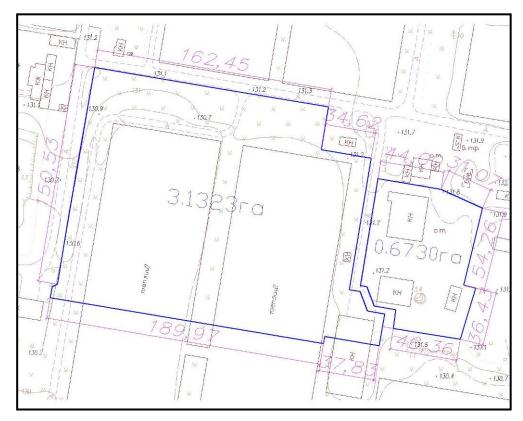

#### Description of land parcel configuration

| Nº<br>of land parcel                           | Area of a land parcel according to<br>the Property State Certificate,<br>hectare |
|------------------------------------------------|----------------------------------------------------------------------------------|
| «City State's» subject area of land plot       |                                                                                  |
| 1<br>2<br>3<br>4<br>5<br>Total                 | 0,8000<br>1,1250<br>1,0968<br>0,1105<br>0,6730<br><i>3,8053</i>                  |
| Area of land plot with possibility of purchase |                                                                                  |
| 6<br>7<br>8<br>9<br>10<br>11<br>Total          | 0,1000<br>0,5157<br>0,3474<br>0,7670<br>1,3168<br>10,5158                        |
| Total                                          | 13,5627                                                                          |