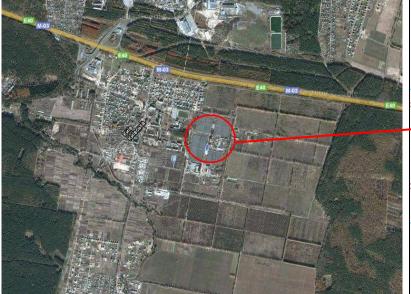

### Photography of locality \*

In the west, south and east borders of the land parcel situated next to the territory of Schaslyve village council, intended for future development, the north border — to the highway Kyiv—Kharkiv.

\* Note: as for 01.10.2007