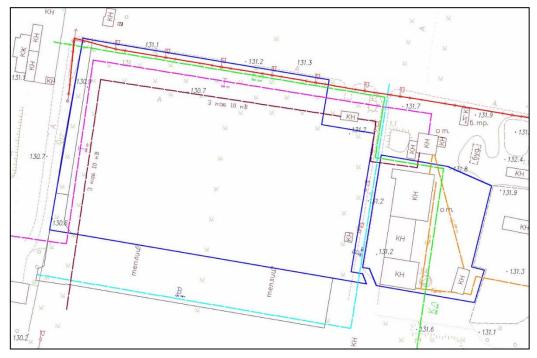

### Photography of locality \*

In the west, south and east borders of the land parcel situated next to the territory of Schaslyve village council, intended for future development, the north border — to the highway Kyiv—Kharkiv.