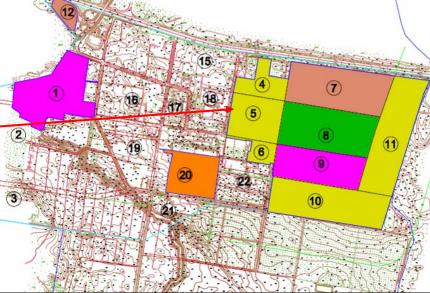

### Site location at the scheme of Schaslyve village zoning (by development projects of «City State» LLC)