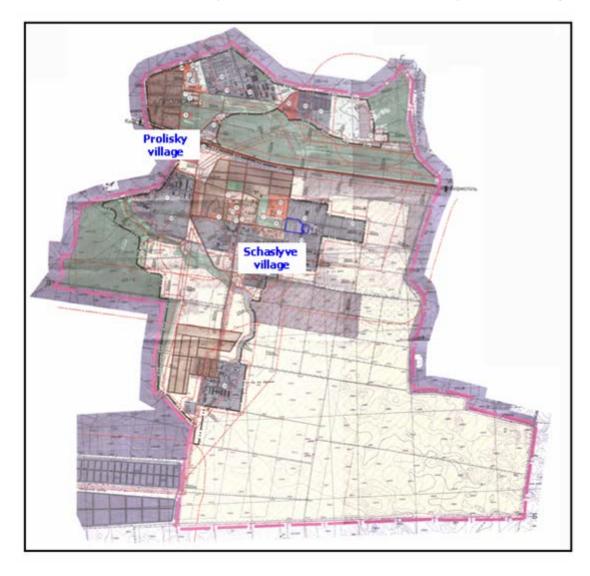

### Site location at the scheme of Schaslyve village zoning (by development projects of «City State» LLC)

Schaslyve village is a part of Schaslyve village council. The territory of Schaslyve village council has 1936,7 hectares of lands Schaslyve village and Proliski village of different intended use. Total area of Schaslyve village is 485 ha.