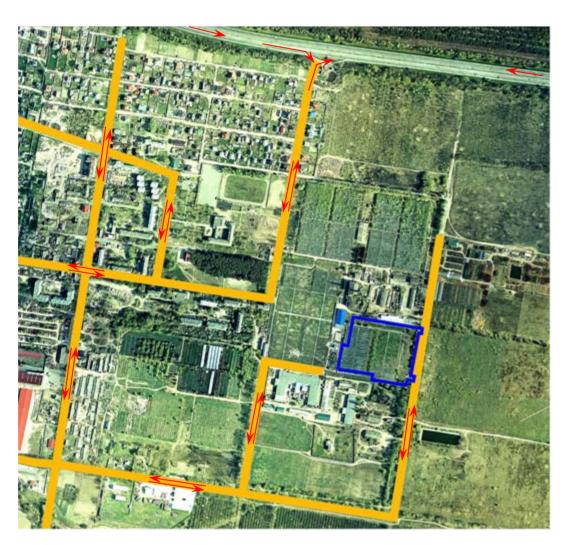

# **Situation plan**

### On a geographical map

On a satellite map (marked as number 6)

## **Transport accessibility**

Legend

Two-ways asphalt road to motorway Kyiv—Kharkiv

 $\leftarrow$ 

Direction of motion

Transport availability

- center of Kyiv 22 km;
- central railway station 26 km;
- nearest subway station («Boryspilska») — 9 km;
- nearest railway station («Alexandrivka») — 3 km;
- international airport «Boryspil» 8 km;
- airport «Kyiv» («Zhulyanu») 30 km;
- river-boat station 25 km;
- railway station «Darnitsya» 14 km.