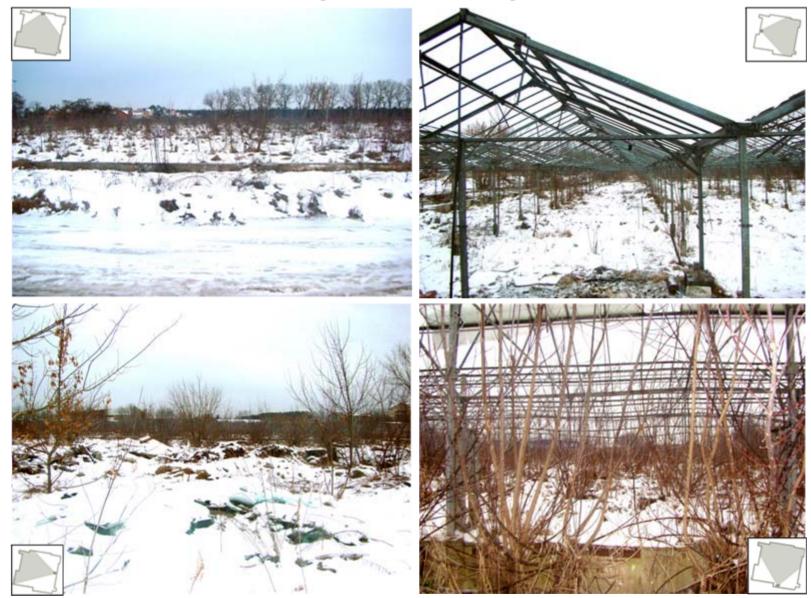

Visibility from the land parcel

**Airview on the land parcel** 

**Contact information** 

# **Visibility from the land parcel**

**Airview on the land parcel** 

#### **Ecology**

Part of territory is occupied by hothouses — 0.5 ha; area about 3.5 ha is covered by grass vegetation. There are rarely growing trees on territory: maple, poplar, birch, fir-tree. Height of trees from 5 to 10 m, diameter of tree-trunk is 10—30 sm. The preserved areas are absent on the territory.

#### **Real estate objects**

| Νō | Objects                        | Area, m² |
|----|--------------------------------|----------|
| 1  | Hothouses (metallic framework) | 10 360   |

Objects of archaeological legacy and monuments of archaeology are absent on the land parcel. Archaeological researches, excavations and surveys were not conducted.