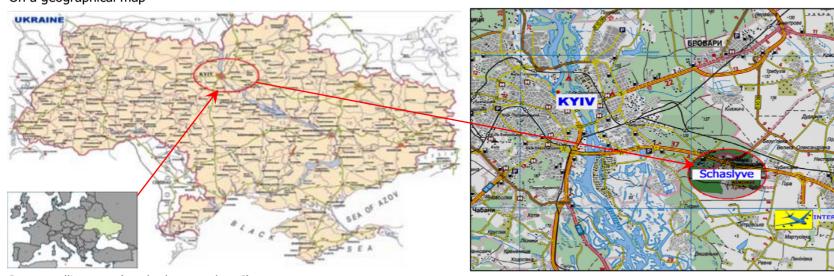

# **Situation plan**

### On a geographical map

On a satellite map (marked as number 6)