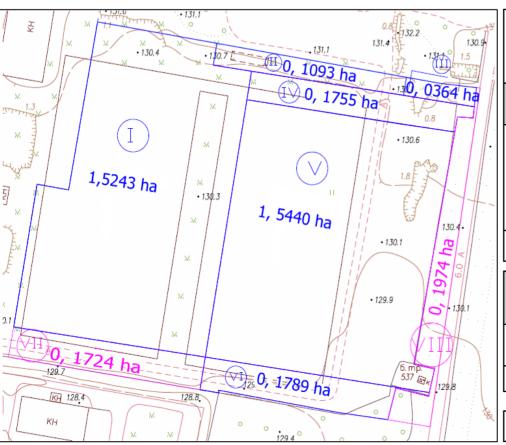

## **Land parcel configuration**

| № of land plot                                                    | Area of land plot according to the state certificate property act, ha | Current land special-purpose designation                                                |  |  |
|-------------------------------------------------------------------|-----------------------------------------------------------------------|-----------------------------------------------------------------------------------------|--|--|
| Subject area of land plot<br>(marked by blue color on the scheme) |                                                                       |                                                                                         |  |  |
| I<br>II<br>IV<br>V<br>VI                                          | 1,5243<br>0,1093<br>0,0364<br>0,1755<br>1,5440<br>0,1789              | For placing and maintenance of the real estate objects (household buildings and courts) |  |  |
| Total area                                                        | 3,5684                                                                | _                                                                                       |  |  |

| Purchase of stated below land plots is possible from third-party land owners (marked by red color on the scheme) |                  |   |  |  |
|------------------------------------------------------------------------------------------------------------------|------------------|---|--|--|
| VI<br>VIII                                                                                                       | 0,1724<br>0,1974 | _ |  |  |
| Total area                                                                                                       | 0,3698           | _ |  |  |
|                                                                                                                  |                  |   |  |  |

| Total area | 3,9382 | _ |
|------------|--------|---|

**Constitutive information** 

7 state property acts on the right of ownership (marked by I—VII on the scheme). Land parcel is a part of an administrative units of Shaslyve village.