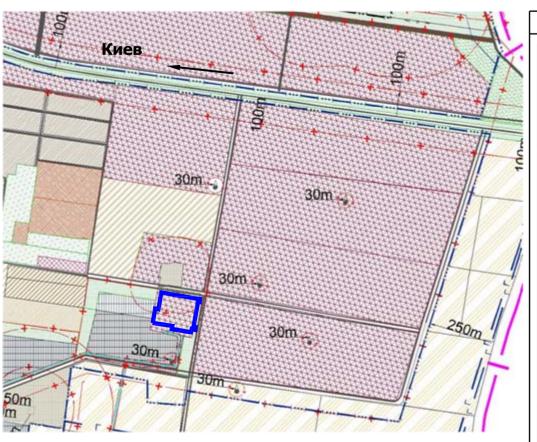

## Fragment of territories planning scheme of Schaslyve village council

as of 01.12.08

#### Note.

The scheme of Schaslyve village council's territories planning is developed by  $\mbox{\ensuremath{\text{WUkrNIIPromgrazhdanselstroy}}}\mbox{\ensuremath{\text{design}}}\mbox{\ensuremath{\text{design}}}\mbox{\ensuremath{\text{institute}}}\mbox{\ensuremath{\text{according}}}\mbox{\ensuremath{\text{to}}}\mbox{\ensuremath{\text{agreement}}}\mbox{\ensuremath{\text{N}}^{\ensuremath{\text{e}}}}\mbox{\ensuremath{\text{8}164}}\mbox{\ensuremath{\text{on implementation of design and exploration work, dated }11.07.08.}$ 

### Description Current Planned Dwelling building: a) farmstead building б) multistory building Community centre Production territories Forestry-based territories Green planting for the public use Cemetery Territories of the agricultural purpose Communal territories Territories of reservoirs Territories of service, trade and other unproductive objects Greenery of the special purpose Road: a) asphalt; 6) ground Village area boundaries Village council's area boundaries Air electric systems Sanitary-protective zone Coastland protective zone 0 Artesian well Gas pipe line н Products pipeline Electricity transmissions line from 330 to 110 substations

Leaend