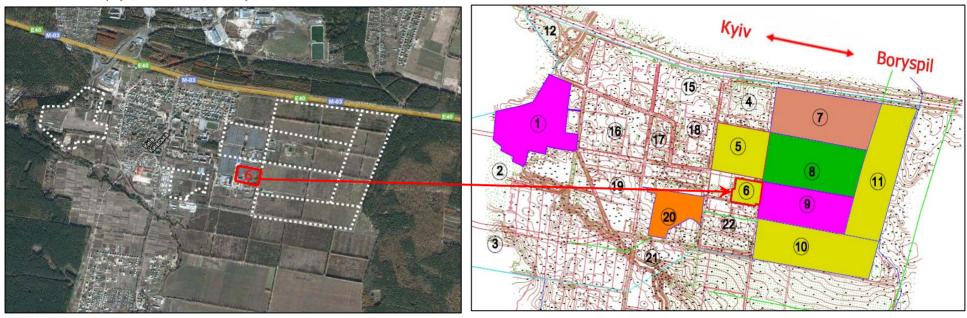

## **Land parcel configuration**

| № of land plot                                                    | Area of land plot according to the state certificate property act, ha | Current land special-purpose designation                                                |  |  |
|-------------------------------------------------------------------|-----------------------------------------------------------------------|-----------------------------------------------------------------------------------------|--|--|
| Subject area of land plot<br>(marked by blue color on the scheme) |                                                                       |                                                                                         |  |  |
| I<br>II<br>IV<br>V<br>VI                                          | 1,5243<br>0,1093<br>0,0364<br>0,1755<br>1,5440<br>0,1789              | For placing and maintenance of the real estate objects (household buildings and courts) |  |  |
| Total area                                                        | 3,5684                                                                | _                                                                                       |  |  |

| Purchase of stated below land plots is possible from third-party land owners (marked by red color on the scheme) |                  |   |  |  |
|------------------------------------------------------------------------------------------------------------------|------------------|---|--|--|
| VI<br>VIII                                                                                                       | 0,1724<br>0,1974 | _ |  |  |
| Total area                                                                                                       | 0,3698           | _ |  |  |
|                                                                                                                  |                  |   |  |  |

| Total area | 3,9382 | _ |
|------------|--------|---|

**Constitutive information** 

7 state property acts on the right of ownership (marked by I—VII on the scheme). Land parcel is a part of an administrative units of Shaslyve village.