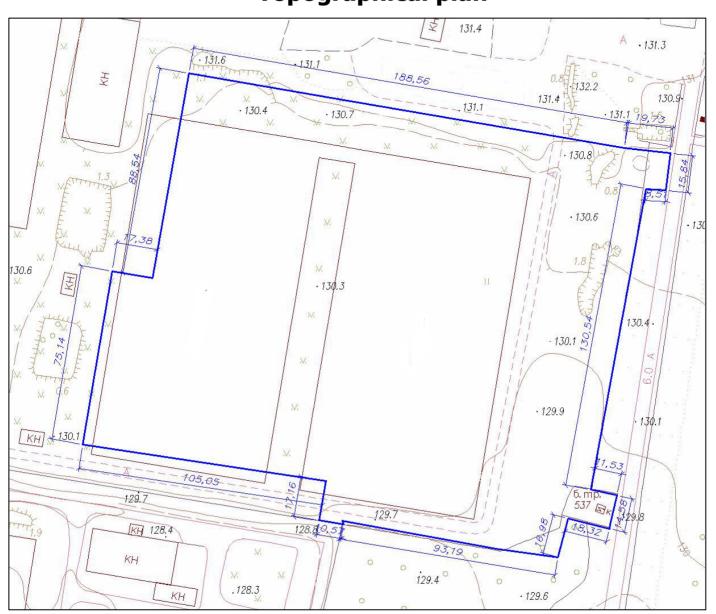

|                  |   |  |  |

| Total area | 3,9382 | _ |
|------------|--------|---|

**Constitutive information** 

7 state property acts on the right of ownership (marked by I—VII on the scheme). Land parcel is a part of an administrative units of Shaslyve village.

**Contract form** 

Agreement on sales of corporate rights of legal entity (resident of Ukraine), owning a land parcel.

Possible purpose

Within the framework of commercial offer it is possible to change the current land special purpose designation according to plans of their further development (for example, for placing and maintenance of real estate objects).

Object territorial abuts with areas intended for the building of commercial objects .

# **Topographical plan**



# **Engineering communications and objects**



### **Communal objects**

| Nō |   | Name of networks                   | Legend                                 | Description of networks |             |
|----|---|------------------------------------|----------------------------------------|-------------------------|-------------|
|    |   |                                    |                                        | ø, mm                   | Extent of   |
| i  |   |                                    |                                        | ω, ππη                  | networks, m |
|    | 1 | Plumbing                           | —————————————————————————————————————— | 200                     | 184         |
|    | 2 | Gas                                | —г—