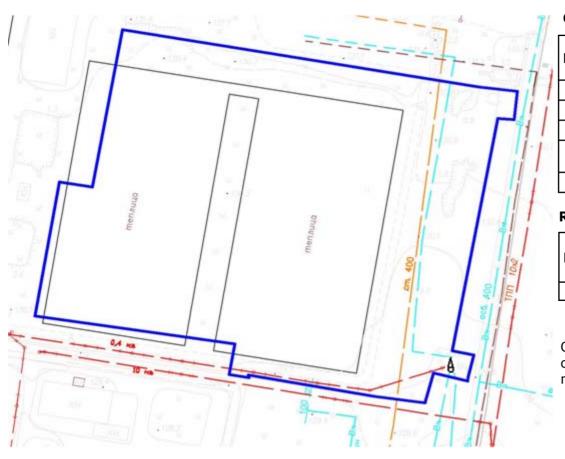

# **Situation plan**

### On a geographical map

On a satellite map (marked as number 6)

## **Land parcel configuration**

| № of land plot                                                    | Area of land plot according to the state certificate property act, ha | Current land special-purpose designation                                                |  |  |
|-------------------------------------------------------------------|-----------------------------------------------------------------------|-----------------------------------------------------------------------------------------|--|--|
| Subject area of land plot<br>(marked by blue color on the scheme) |                                                                       |                                                                                         |  |  |
| I<br>II<br>IV<br>V<br>VI                                          | 1,5243<br>0,1093<br>0,0364<br>0,1755<br>1,5440<br>0,1789              | For placing and maintenance of the real estate objects (household buildings and courts) |  |  |
| Total area                                                        | 3,5684                                                                | _                                                                                       |  |  |

| Purchase of stated below land plots is possible from third-party land owners (marked by red color on the scheme) |                  |   |  |  |
|------------------------------------------------------------------------------------------------------------------|------------------|---|--|--|
| VI<br>VIII                                                                                                       | 0,1724<br>0,1974 | _ |  |  |
| Total area                                                                                                       | 0,3698           | _ |  |  |
|                                                                                                                  |                  |   |  |  |

| Total area | 3,9382 | _ |
|------------|--------|---|

**Constitutive information** 

7 state property acts on the right of ownership (marked by I—VII on the scheme). Land parcel is a part of an administrative units of Shaslyve village.