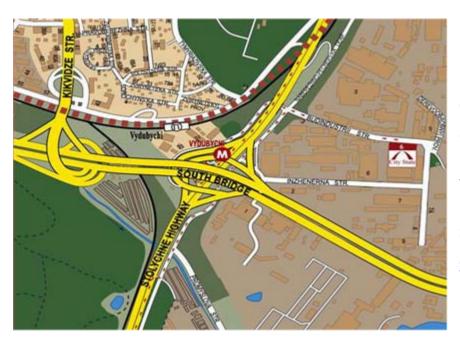

## **Transport accessibility**

Legend

Two-ways asphalt road to motorway Kyiv—Kharkiv

 $\leftarrow$ 

Direction of motion

Transport availability

- center of Kyiv 22 km;
- central railway station 26 km;
- nearest subway station («Boryspilska») — 9 km;
- nearest railway station («Alexandrivka») — 3 km;
- international airport «Boryspil» 8 km;
- airport «Kyiv» («Zhulyanu») 30 km;
- river-boat station 25 km;
- railway station «Darnitsya» 14 km.