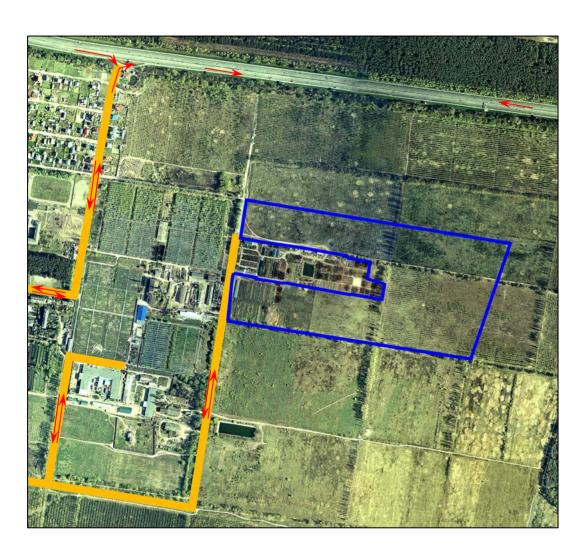

## **Situation plan**

On a geographical map

On a satellite map (marked as number 8)

## **Transport accessibility**

Legend

Two-ways asphalt road to motorway Kyiv—Kharkiv

Direction of motion

Transport availability

- center of Kyiv 22 km;
- central railway station 26 km;
- nearest subway station («Boryspilska») — 9 km;
- nearest railway station («Alexandrivka») — 3 km;
- international airport «Boryspil» 8 km;
- airport «Kyiv» («Zhulyanu») 30 km;
- river-boat station 25 km;
- railway station «Darnitsya» 14 km.