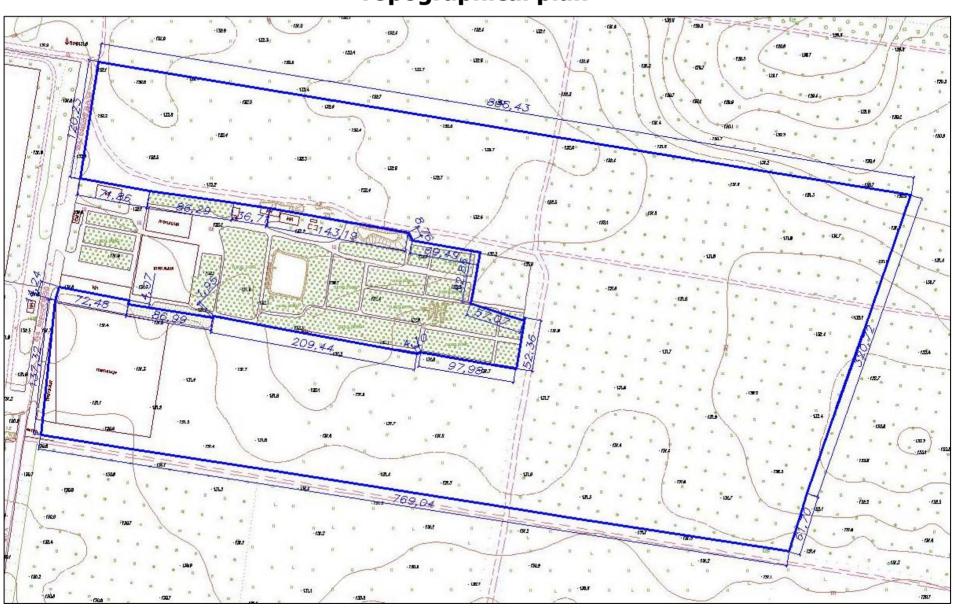

|
| Total area  | 31,3931          | _                                                                       |

**Constitutive information** 

8 state property acts on the right of ownership (marked by I—VIII on the scheme). Land parcel is a part of an administrative units of Schaslyve village council.

**Contract form** 

Agreement on sales of corporate rights of legal entity (resident of Ukraine), owning a land parcel.

**Possible purpose** 

Within the framework of commercial offer it is possible to change the current land special purpose designation according to plans of their further development (for example, for placing and maintenance of real estate objects).

Object territorial abuts with areas intended for the building of commercial objects.

# **Topographical plan**



## **Engineering communications and objects**



#### **Communal objects**

| ı |    |                                           |               |                         |             |
|---|----|-------------------------------------------|---------------|-------------------------|-------------|
| l |    |                                           | Legend        | Description of networks |             |
| ı | Nº | Name of networks                          |               | Ø, mm                   | Extent of   |
| l |    |                                           |               |                         | networks, m |
| l | 1  | Plumbing                                  | — Bn —        | 200                     | 156         |
| 1 | 2  | Lines of electricity transmissions 0,4 kW |