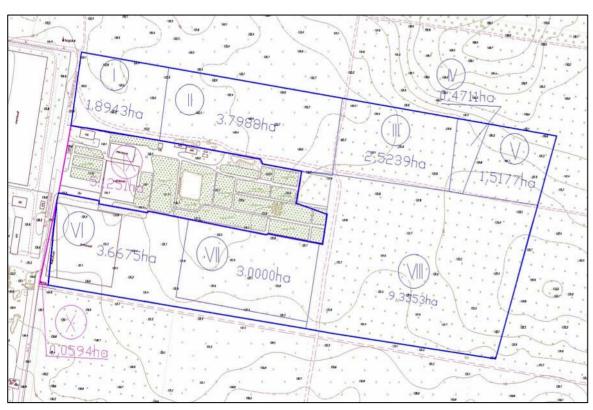

### **Land parcel configuration**

| Nº of land plot                                                | Area of land plot<br>according to the<br>state certificate<br>property act, ha | Current land special-purpose designation                                    |  |
|----------------------------------------------------------------|--------------------------------------------------------------------------------|-----------------------------------------------------------------------------|--|
| Subject area of land plot (marked by blue color on the scheme) |                                                                                |                                                                             |  |
| I<br>II<br>III<br>IV<br>V<br>VI                                | 1,8943<br>3,7988<br>2,5239<br>0,4711<br>1,5177<br>3,6675                       | For the conduct of subsidiary agriculture household.                        |  |
| VII                                                            | 3,0000                                                                         | For building and maintenance of resident houses (multistory and individual) |  |
| VIII                                                           | 9,3353                                                                         | For the conduct of the subsidiary agriculture                               |  |
| Total area 26,2086                                             |                                                                                | _                                                                           |  |

| Purchase of |                  | ots is possible from third-party land owners<br>ed color on the scheme) |
|-------------|------------------|-------------------------------------------------------------------------|
| IX*<br>X    | 5,1251<br>0,0594 | х                                                                       |
| Total area  | 5,1845           | _                                                                       |
|             | •                | * Note: property of «Demetra» LLC                                       |
| Total area  | 31,3931          | _                                                                       |

**Constitutive information** 

8 state property acts on the right of ownership (marked by I—VIII on the scheme). Land parcel is a part of an administrative units of Schaslyve village council.

**Contract form** 