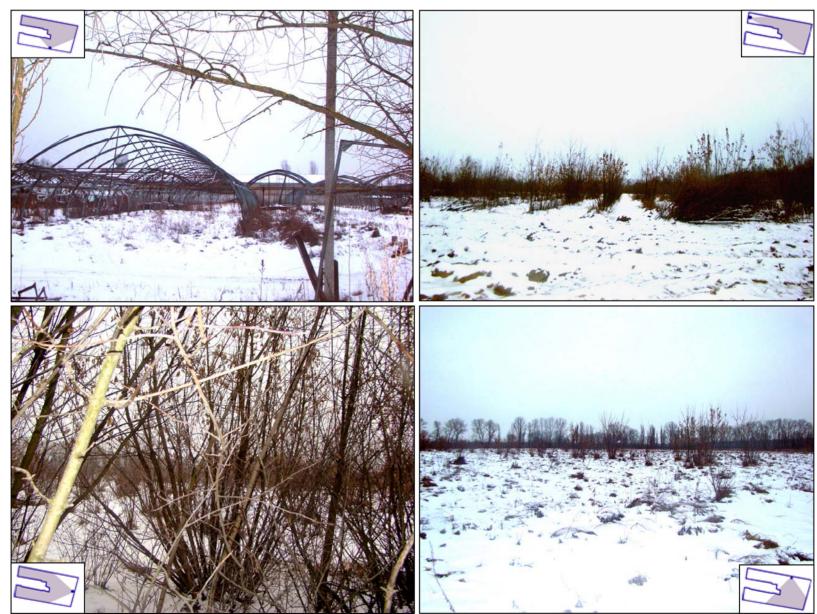

|                  |                             |                                                                               |
| 1120                    | 18.0                | 111                                |                  |                             |                                                                               |

115,10 07.04.08 – absolute bench-mark of subsoil waters on the depth of 14,47 m

### Fragment of territories planning scheme of Schaslyve village council



Note.

The scheme of Schaslyve village council's territories planning is developed by «UkrNIIPromgrazhdanselstroy» design institute, according to agreement Nº 8164 on implementation of design and exploration work, dated 11.07.08.



# **Visibility from the land parcel**



Airview on the land parcel



### **Contact information**

Within the framework of commercial offer we are ready to consider the different variants of transaction's executing:

- sale of land parcel;
- partnership;
- development made to order.

Our team can offer you realization of the followings stages:

- development of project's town-planning ground;
- participating in the resolving of pecuniary and legal questions;
- development and claim of project documentation;
- construction and management of object.

We pays serious attention to building and strengthening our connections with investors, potentially interested in participating in the real estate projects, which are being realized in Kiev and Ukraine.



#### **Contacts**

01013, Ukraine, Kyiv, Budindustrii Str., 6.

Tel.: +380 44