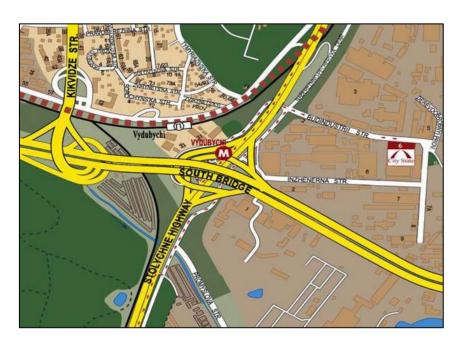

## **Situation plan**

On a geographical map

On a satellite map (marked as number 8)