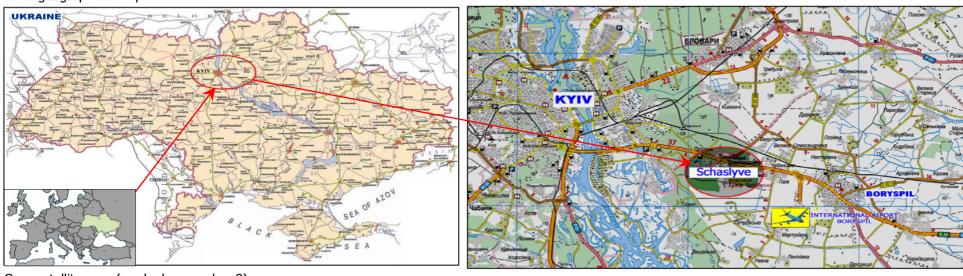

## **Situation plan**

On a geographical map

On a satellite map (marked as number 8)