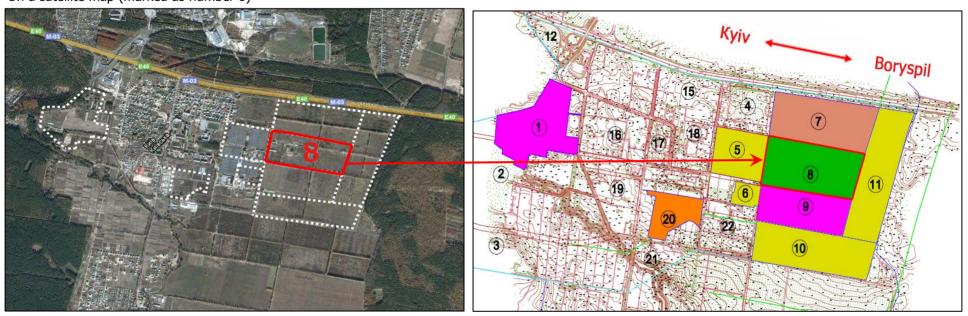

## **Situation plan**

On a geographical map

On a satellite map (marked as number 8)