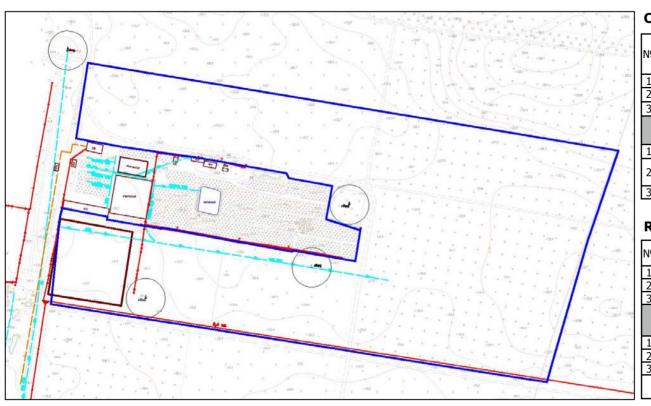

## **Situation plan**

On a geographical map

On a satellite map (marked as number 8)

### **Land parcel configuration**

| Nº of land plot                                                | Area of land plot<br>according to the<br>state certificate<br>property act, ha | Current land special-purpose designation                                    |  |
|----------------------------------------------------------------|--------------------------------------------------------------------------------|-----------------------------------------------------------------------------|--|
| Subject area of land plot (marked by blue color on the scheme) |                                                                                |                                                                             |  |
| I<br>II<br>III<br>IV<br>V<br>VI                                | 1,8943<br>3,7988<br>2,5239<br>0,4711<br>1,5177<br>3,6675                       | For the conduct of subsidiary agriculture household.                        |  |
| VII                                                            | 3,0000                                                                         | For building and maintenance of resident houses (multistory and individual) |  |
| VIII                                                           | 9,3353                                                                         | For the conduct of the subsidiary agriculture                               |  |
| Total area 26,2086                                             |                                                                                | _                                                                           |  |

| Purchase of |                  | ots is possible from third-party land owners<br>ed color on the scheme) |
|-------------|------------------|-------------------------------------------------------------------------|
| IX*<br>X    | 5,1251<br>0,0594 | х                                                                       |
| Total area  | 5,1845           | _                                                                       |
|             | •                | * Note: property of «Demetra» LLC                                       |
| Total area  | 31,3931          | _                                                                       |

**Constitutive information** 

8 state property acts on the right of ownership (marked by I—VIII on the scheme). Land parcel is a part of an administrative units of Schaslyve village council.

**Contract form** 