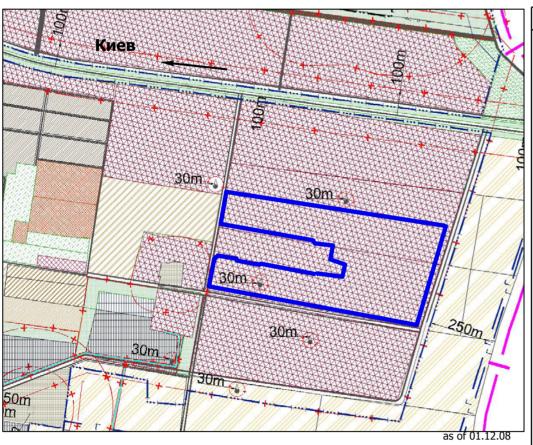

### Fragment of territories planning scheme of Schaslyve village council

Note.

The scheme of Schaslyve village council's territories planning is developed by «UkrNIIPromgrazhdanselstroy» design institute, according to agreement Nº 8164 on implementation of design and exploration work, dated 11.07.08.