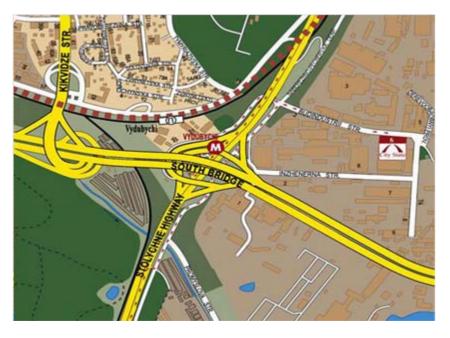

### **Transport accessibility**

#### Transport availability

- center of Kyiv 22 km;
- central railway station 26 km;
- nearest subway station («Boryspilska») — 9 km;
- nearest railway station («Alexandrivka») — 3 km;
- international airport «Boryspil» 8 km;
- airport «Kyiv» («Zhulyanu») 30 km;
- river-boat station 25 km;
- railway station «Darnitsya» 14 km.