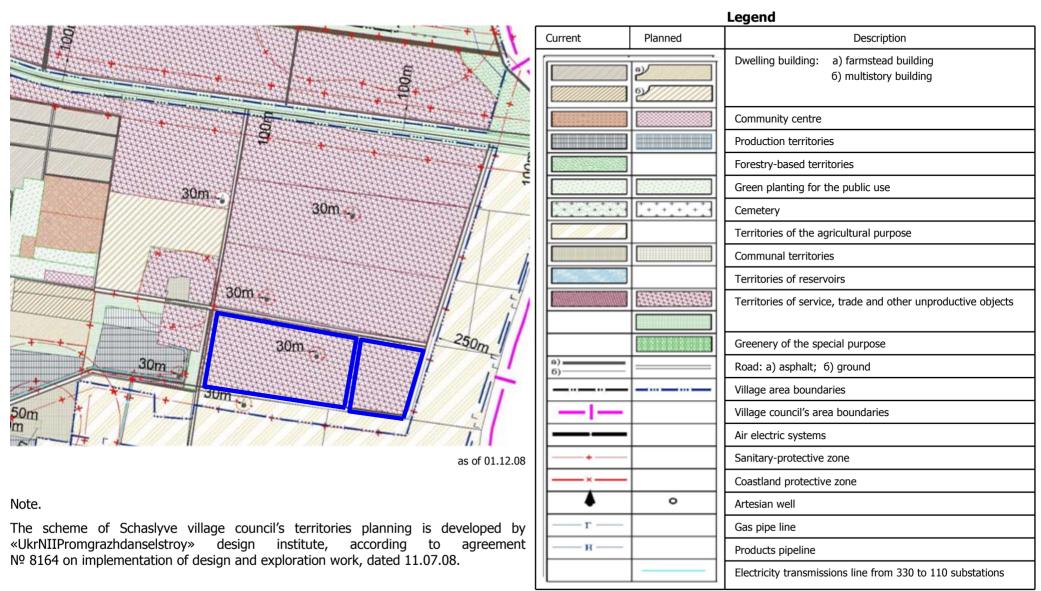

|                          |                                                                                       |  |  |
| 113.0                            |                  |                          |                                                                                       |  |  |
| 112.0 ILC                        |                  |                          |                                                                                       |  |  |
| 115,10                           |                  |                          |                                                                                       |  |  |

07.04.08 – absolute bench-mark of subsoil waters on the depth 14,47 m

### Fragment of territories planning scheme of Schaslyve village council



9

# Visibility from the land parcel



# Airview on the land parcel



## **Contact information**

Within the framework of commercial offer we are ready to consider the different variants of transaction's executing:

- sale of land parcel;
- partnership;
- development made to order.

Our team can offer you realization of the followings stages:

- development of project's town-planning ground;
- participating in the resolving of pecuniary and legal questions;
- development and claim of project documentation;
- construction and management of object.

We pays serious attention to building and strengthening our connections with investors, potentially interested in participating in the real estate projects, which are being realized in Kiev and Ukraine.



#### Contacts

01013, Ukraine, Kyiv,