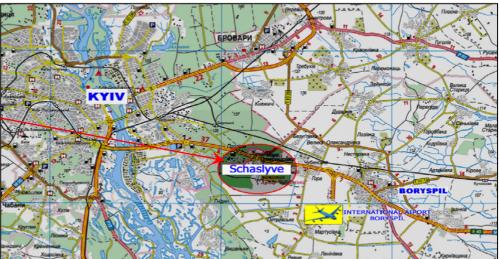

# **Commercial offer**

on sales of land parcel by total area of 21,2098 hectares, located in administrative borders of Schaslyve village council

**Developer:** «City State» LLC

### Content

Situation plan

Land parcel configuration

**Topographical plan** 

**Engineering communications and objects** 

**Transport accessibility** 

**Survey characteristics** 

Fragment of territories planning scheme of Schaslyve village council

Visibility from the land parcel

Airview on the land parcel

**Contact information** 

# Situation plan

#### On a geographical map





On a satellite map (marked as number 9)



## Land parcel configuration



Constitutive information2 state property acts on the right of ownership (marked by I, II on the scheme).<br/>Land parcel is a part of an administrative units of Schaslyve village council.Contract formAgreement on sales of corporate rights of legal entity (resident of Ukraine), owning a land parcel.Possible purposeWithin the framework of commercial offer it is possible to change the current land special purpose designation according to plans of<br/>their further development (for example, for placing and maintenance of real estate objects).

Object territorial abuts with areas intended for the building of commercial objects .

**Topographical plan** 



## **Engineering communications and objects**



#### **Communa