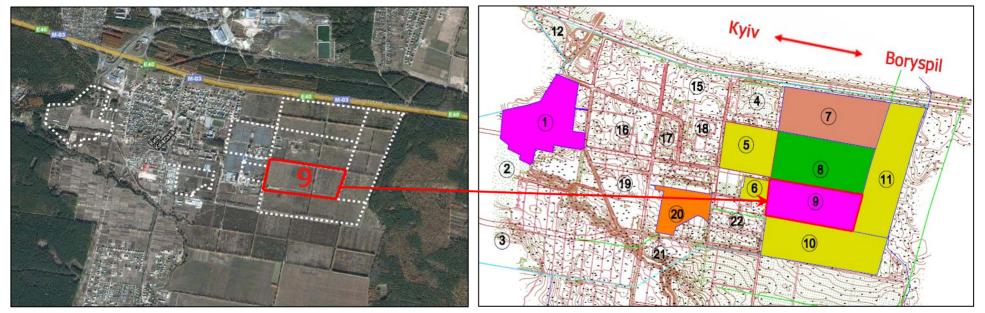

# **Commercial offer**

on sales of land parcel by total area of 21,2098 hectares, located in administrative borders of Schaslyve village council

**Developer:** «City State» LLC

### Content

Situation plan

Land parcel configuration

**Topographical plan** 

**Engineering communications and objects** 

**Transport accessibility** 

**Survey characteristics** 

Fragment of territories planning scheme of Schaslyve village council

Visibility from the land parcel

Airview on the land parcel

**Contact information** 

# Situation plan

#### On a geographical map





On a satellite map (marked as number 9)



## Land parcel configuration



Constitutive information2 state property acts on the right of ownership (marked by I, II on the scheme).<br/>Land parcel is a part of an administrative units of Schaslyve village council.Contract formAgreement on sales of corporate rights of legal entity (resident of Ukraine), owning a land parcel.Possible purposeWithin the framework of commercial offer it is possible to change the current land special purpose designation according to plans of<br/>their further development (for example, for placing and maintenance of real estate objects).

Object territorial abuts with areas intended for the building of commercial objects .

**Topographical plan** 



## **Engineering communications and objects**



#### **Communal objects**

|    |