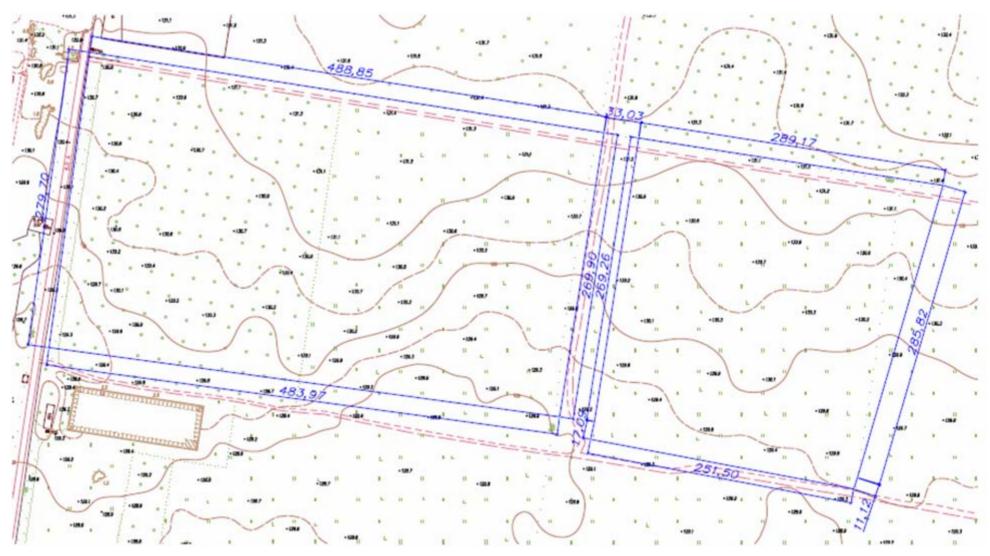

## Land parcel configuration

Constitutive information2 state property acts on the right of ownership (marked by I, II on the scheme).<br/>Land parcel is a part of an administrative units of Schaslyve village council.Contract formAgreement on sales of corporate rights of legal entity (resident of Ukraine), owning a land parcel.Possible purposeWithin the framework of commercial offer it is possible to change the current land special purpose designation according to plans of<br/>their further development (for example, for placing and maintenance of real estate objects).

Object territorial abuts with areas intended for the building of commercial objects .

**Topographical plan** 