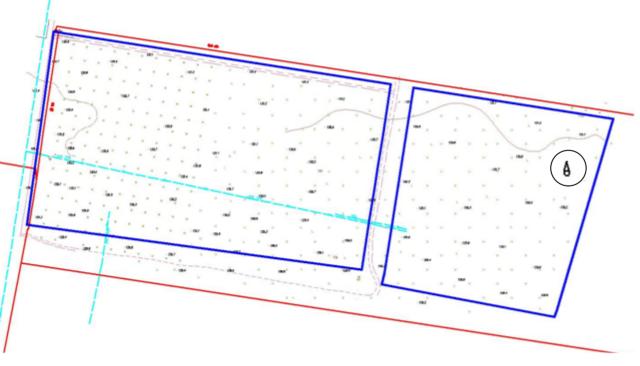

## Land parcel configuration

Constitutive information2 state property acts on the right of ownership (marked by I, II on the scheme).<br/>Land parcel is a part of an administrative units of Schaslyve village council.Contract formAgreement on sales of corporate rights of legal entity (resident of Ukraine), owning a land parcel.Possible purposeWithin the framework of commercial offer it is possible to change the current land special purpose designation according to plans of<br/>their further development (for example, for placing and maintenance of real estate objects).

Object territorial abuts with areas intended for the building of commercial objects .

**Topographical plan** 