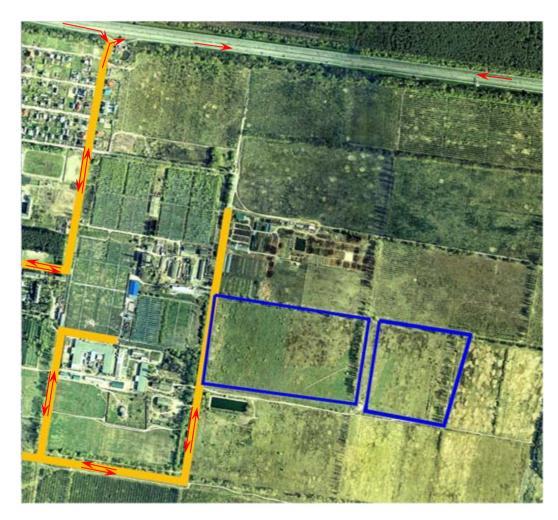

### **Transport accessibility**

#### Transport availability

- center of Kyiv 22 km;
- central railway station 26 km;
- nearest subway station («Boryspilska») — 9 km;
- nearest railway station («Alexandrivka») — 3 km;
- international airport «Boryspil» 8 km;
- airport «Kyiv» («Zhulyanu») 30 km;
- river-boat station 25 km;
- railway station «Darnitsya» 14 km.