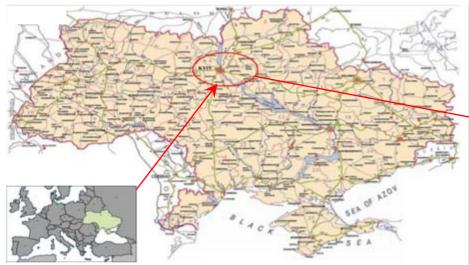

# Situation plan

#### On a geographical map

On a satellite map (marked as number 9)