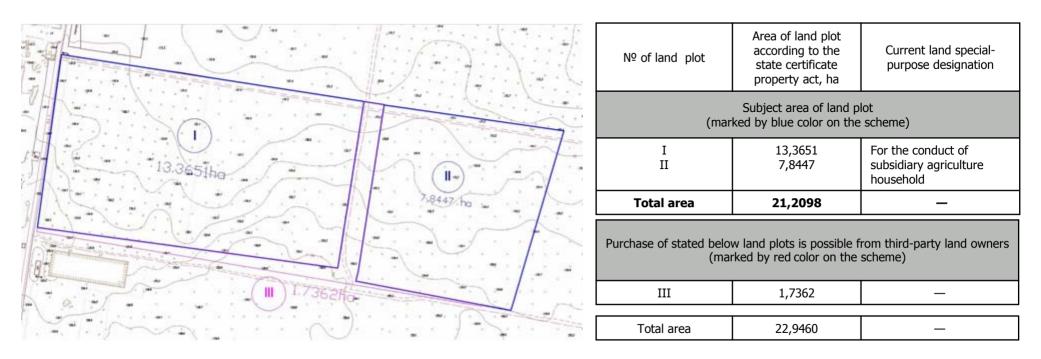

## Land parcel configuration

Constitutive information2 state property acts on the right of ownership (marked by I, II on the scheme).<br/>Land parcel is a part of an administrative units of Schaslyve village council.Contract formAgreement on sales of corporate rights of legal entity (resident of Ukraine), owning a land parcel.Possible purposeWithin the framework of commercial offer it is possible to change the current land special purpose designation according to plans of<br/>their further development (for example, for placing and maintenance of real estate objects).