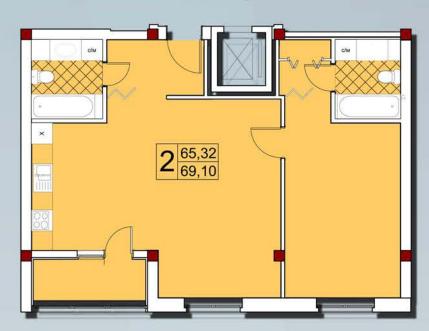

### three bedrooms apartment

two bedrooms apartment

one bedroom apartment

two bedrooms apartment