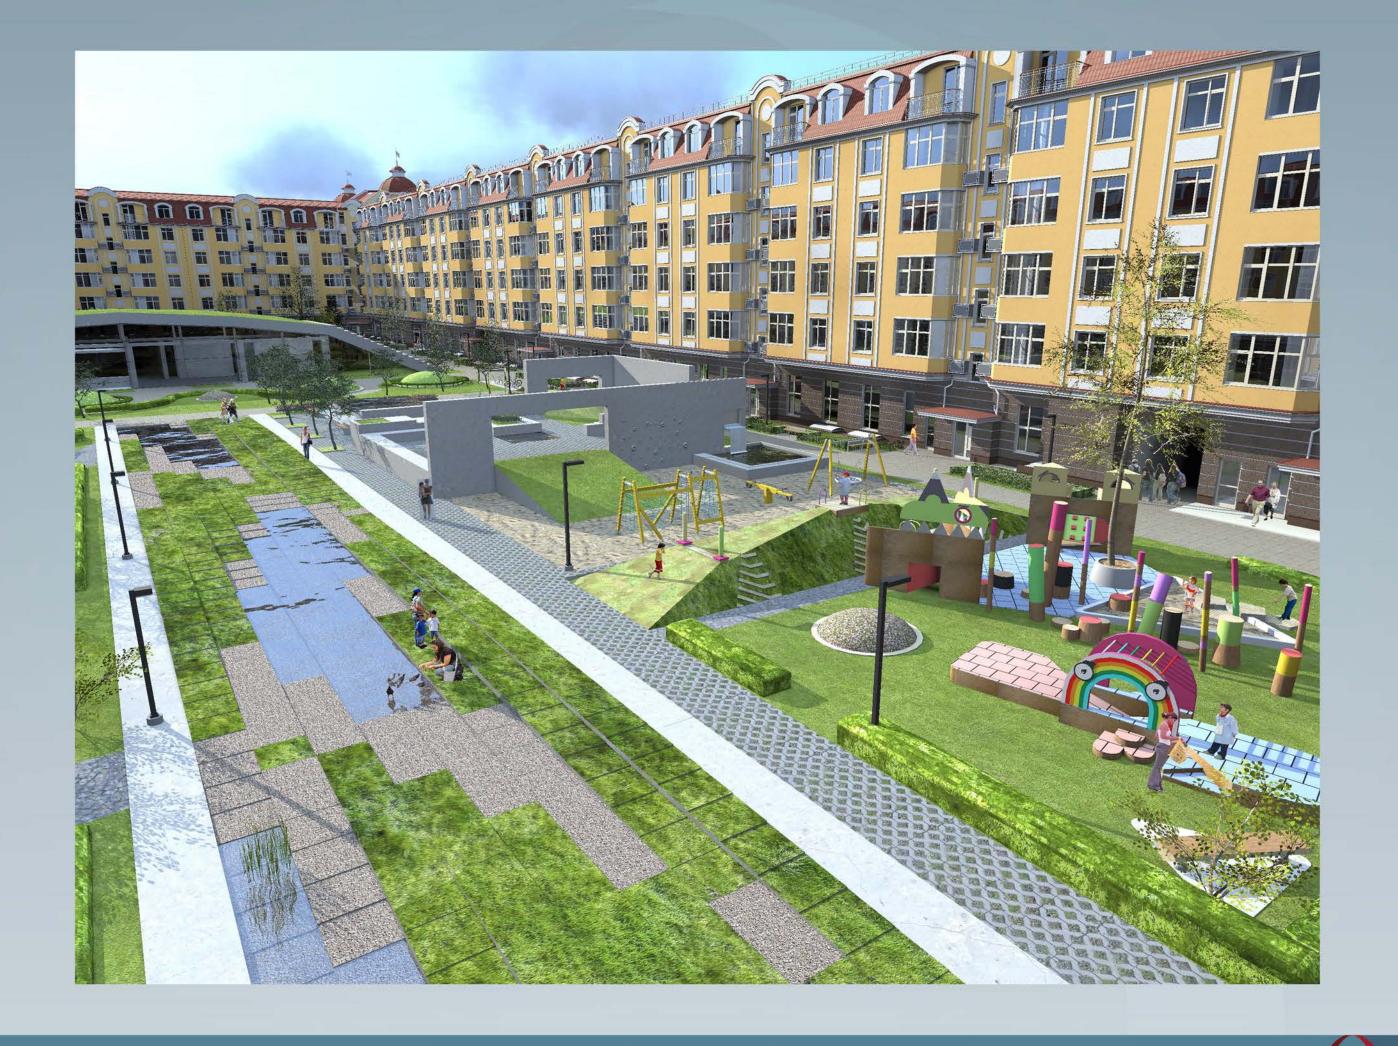

## Explication:

- 1. Residential building №12;
- 2. Wellness centre;
- 3. Artesian wells;
- 4. Smoke removal pits;
- 5. Children's playground;
- 6. Basin with fountain;
- 7. Rest places.