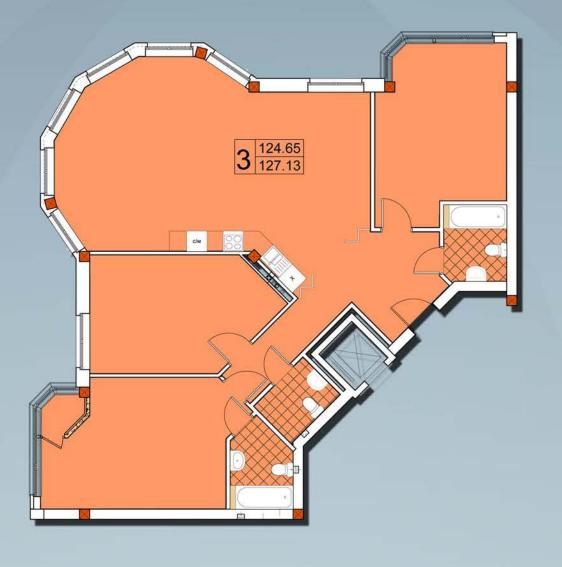

### three bedrooms apartment

two bedrooms apartment

one bedroom apartment

two bedrooms apartment