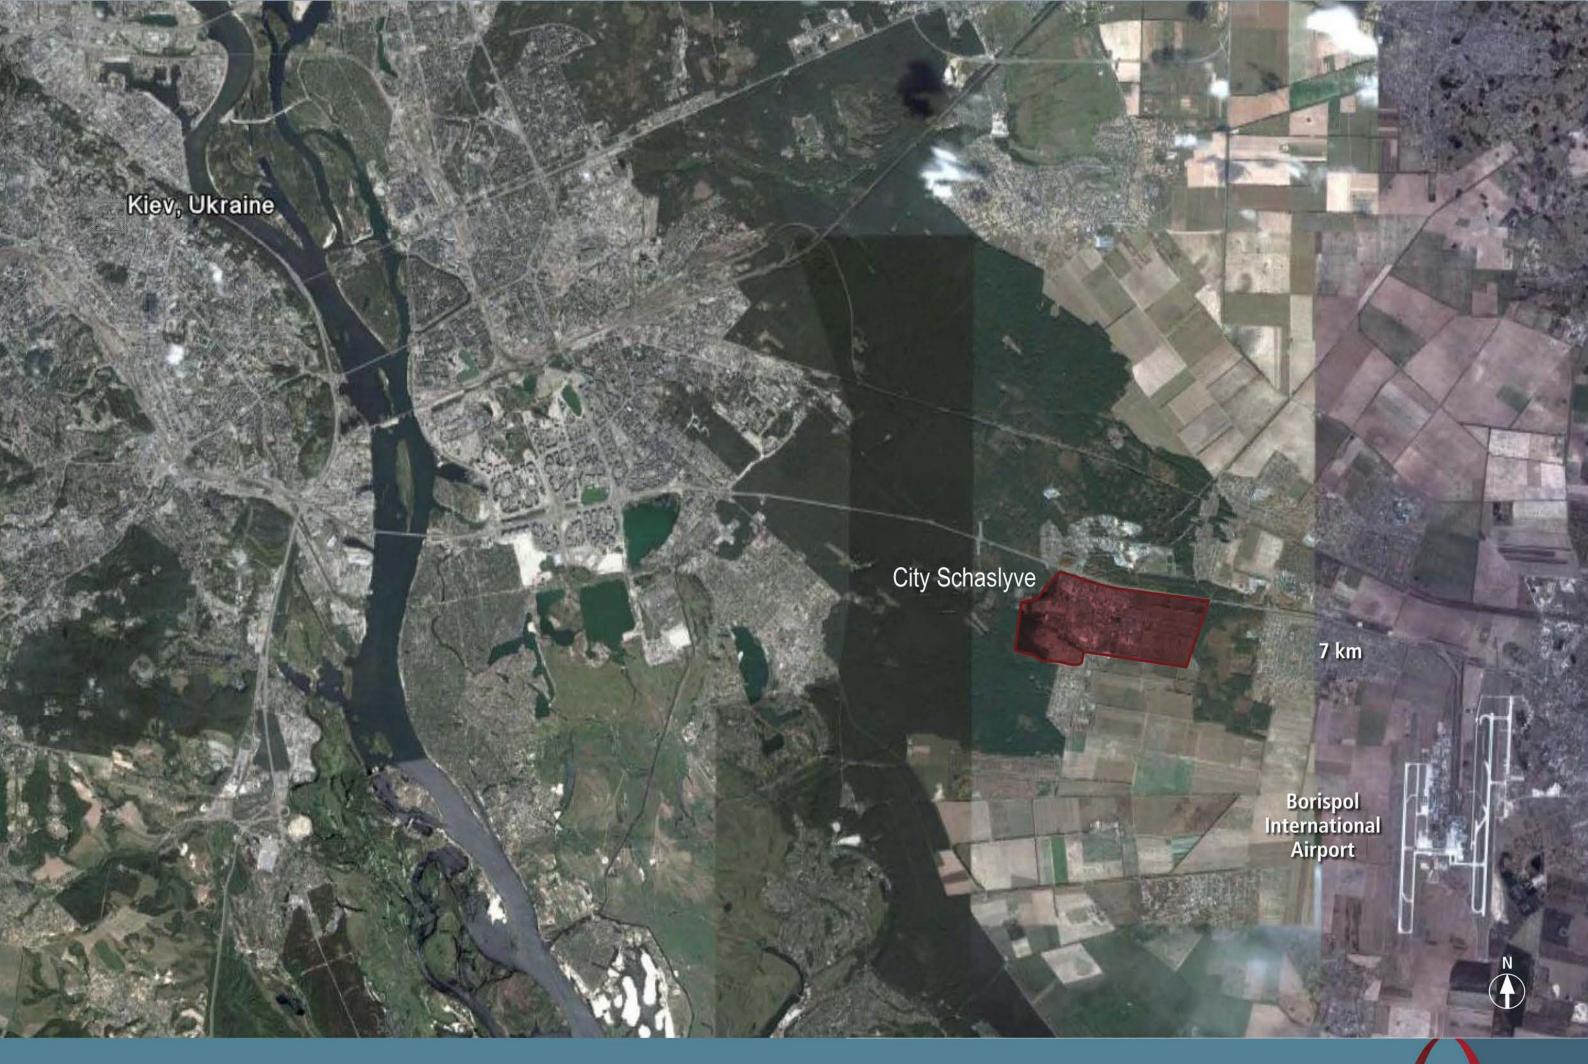

laces                                                    |       |
| 5      | Number of storeys                                                                                 | 5 and mansard                                                 |       |
| 6      | Number of apartments, including: - one bedroom - two bedrooms - three bedrooms                    | 427<br>121<br>276<br>30                                       |       |
| 7      | Total building area                                                                               | 43359,84 sq.m                                                 |       |
| 8      | including: - total apartments area - total commercial area - parking area - utility premises area | 28785,37 sq.m<br>5212,52 sq.m<br>10979,12 sq.m<br>387,24 sq.m |       |









## Explication:

- 1. Residential building №12;
- 2. Wellness centre;
- 3. Artesian wells;
- 4. Smoke removal pits;
- 5. Children's playground;
- 6. Basin with fountain;
- 7. Rest places.



### three bedrooms apartment

two bedrooms apartment







one bedroom apartment





two bedrooms apartment