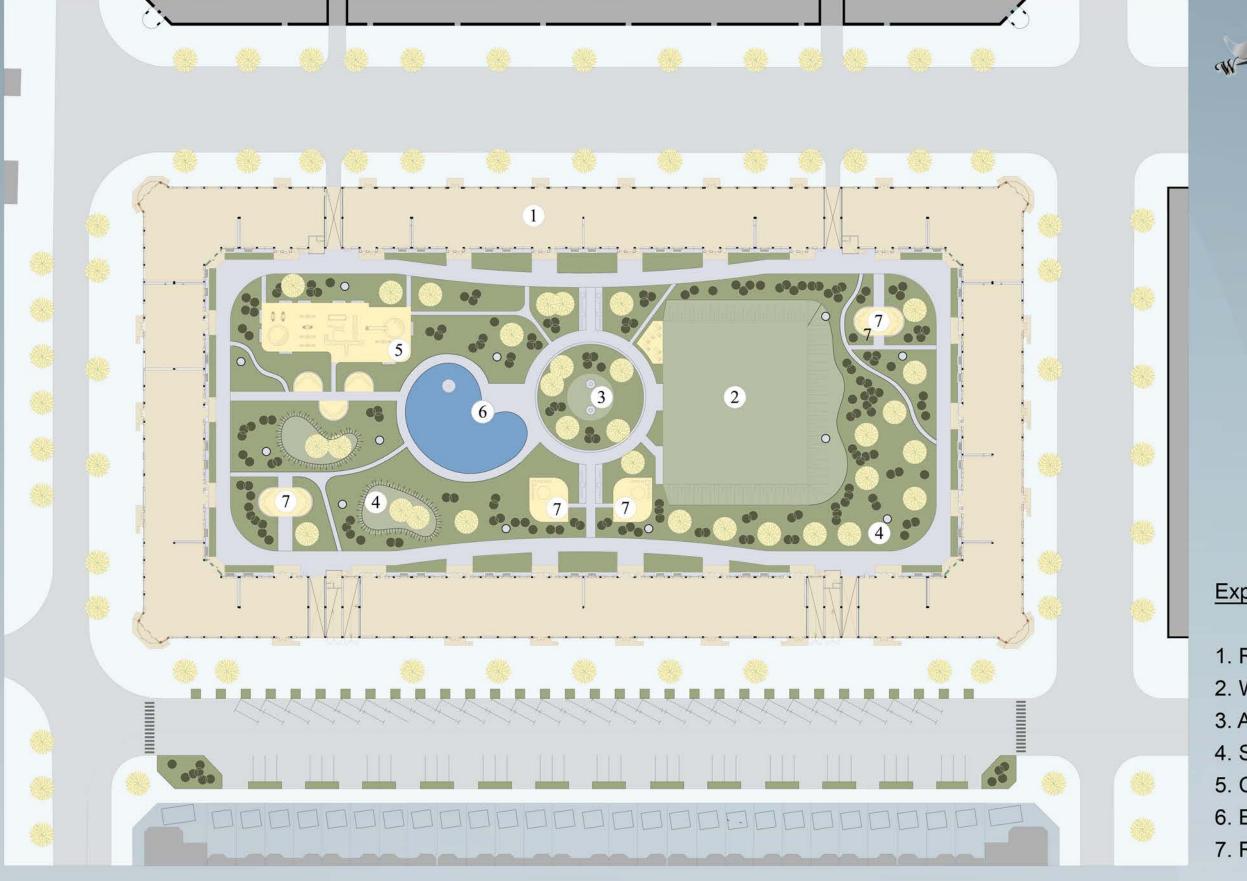

## Explication:

- 1. Residential building №12;
- 2. Wellness centre;
- 3. Artesian wells;
- 4. Smoke removal pits;
- 5. Children's playground;
- 6. Basin with fountain;
- 7. Rest places.