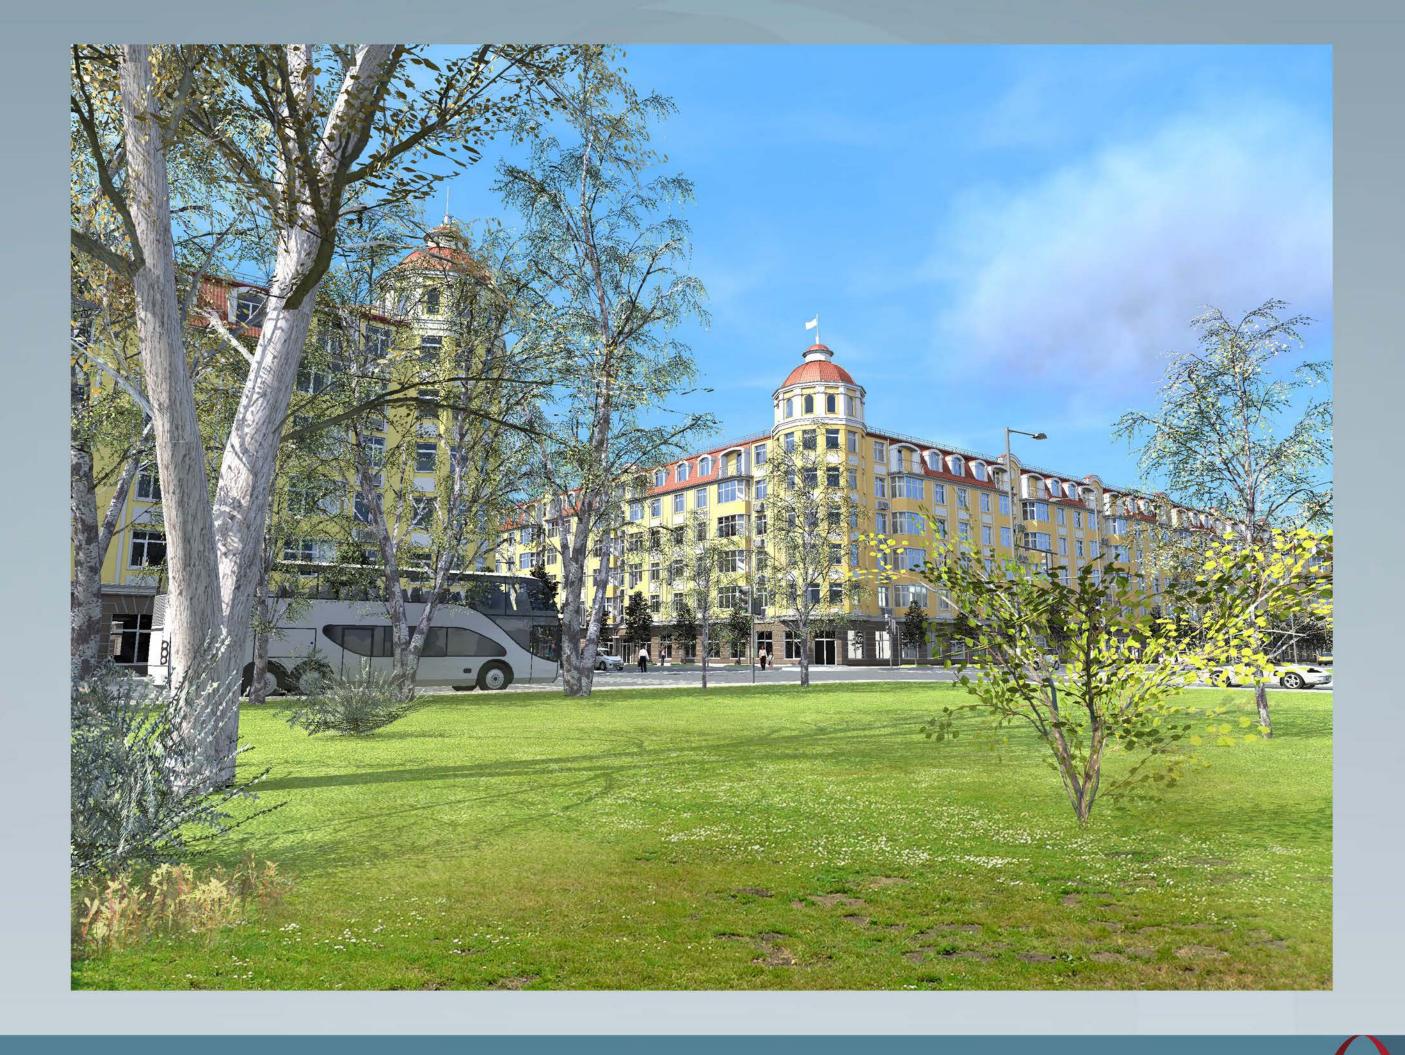

## Explication:

- 1. Residential building №12;
- 2. Wellness centre;
- 3. Artesian wells;
- 4. Smoke removal pits;
- 5. Children's playground;
- 6. Basin with fountain;
- 7. Rest places.