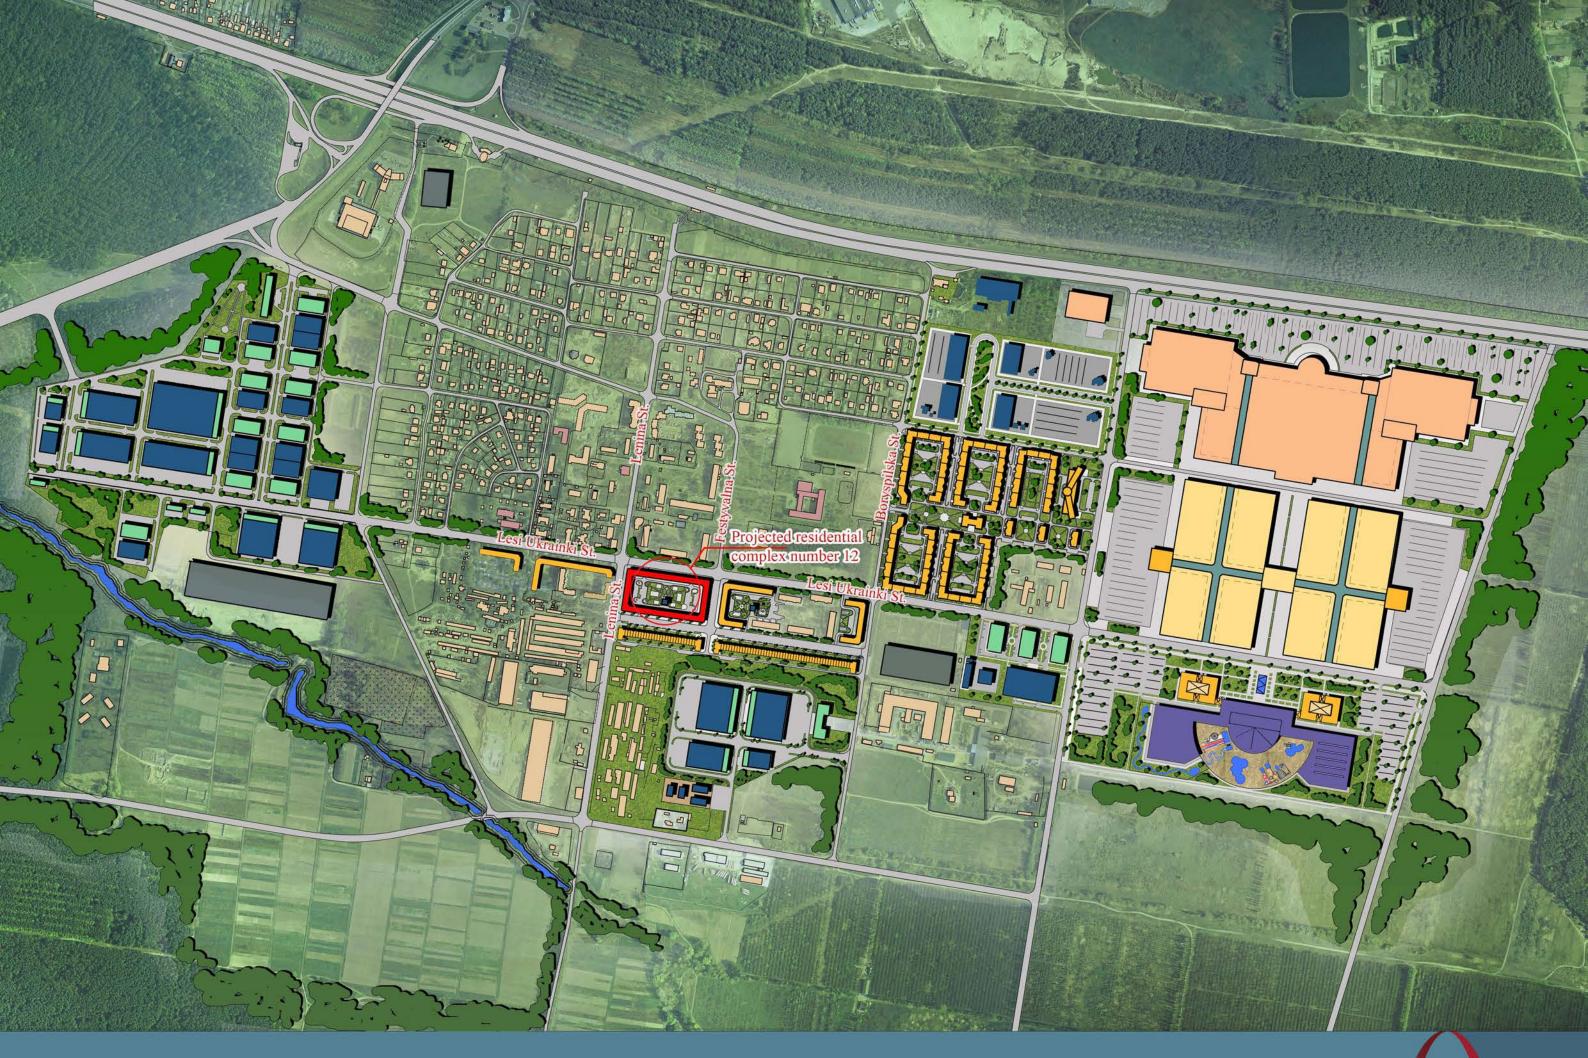

ces                                                    |       |
| 5      | Number of storeys                                                                                 | 5 and mansard                                                 |       |
| 6      | Number of apartments, including: - one bedroom - two bedrooms - three bedrooms                    | 427<br>121<br>276<br>30                                       |       |
| 7      | Total building area                                                                               | 43359,84 sq.m                                                 |       |
| 8      | including: - total apartments area - total commercial area - parking area - utility premises area | 28785,37 sq.m<br>5212,52 sq.m<br>10979,12 sq.m<br>387,24 sq.m |       |









## Explication:

- 1. Residential building №12;
- 2. Wellness centre;
- 3. Artesian wells;
- 4. Smoke removal pits;
- 5. Children's playground;
- 6. Basin with fountain;
- 7. Rest places.



### three bedrooms apartment

two bedrooms apartment







one bedroom apartment





two bedrooms apartment