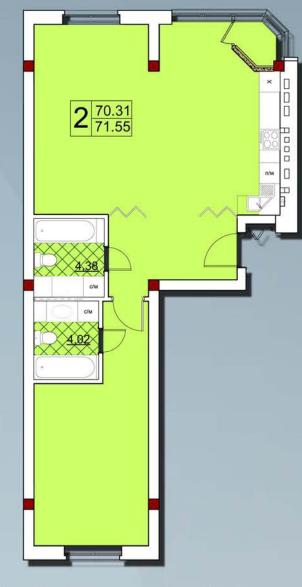

### three bedrooms apartment

two bedrooms apartment

one bedroom apartment

two bedrooms apartment