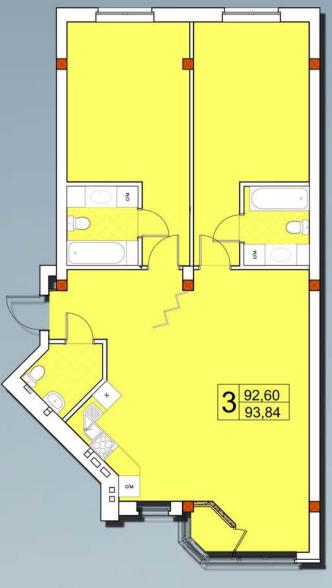

### three bedrooms apartment

two bedrooms apartment

one bedroom apartment

two bedrooms apartment