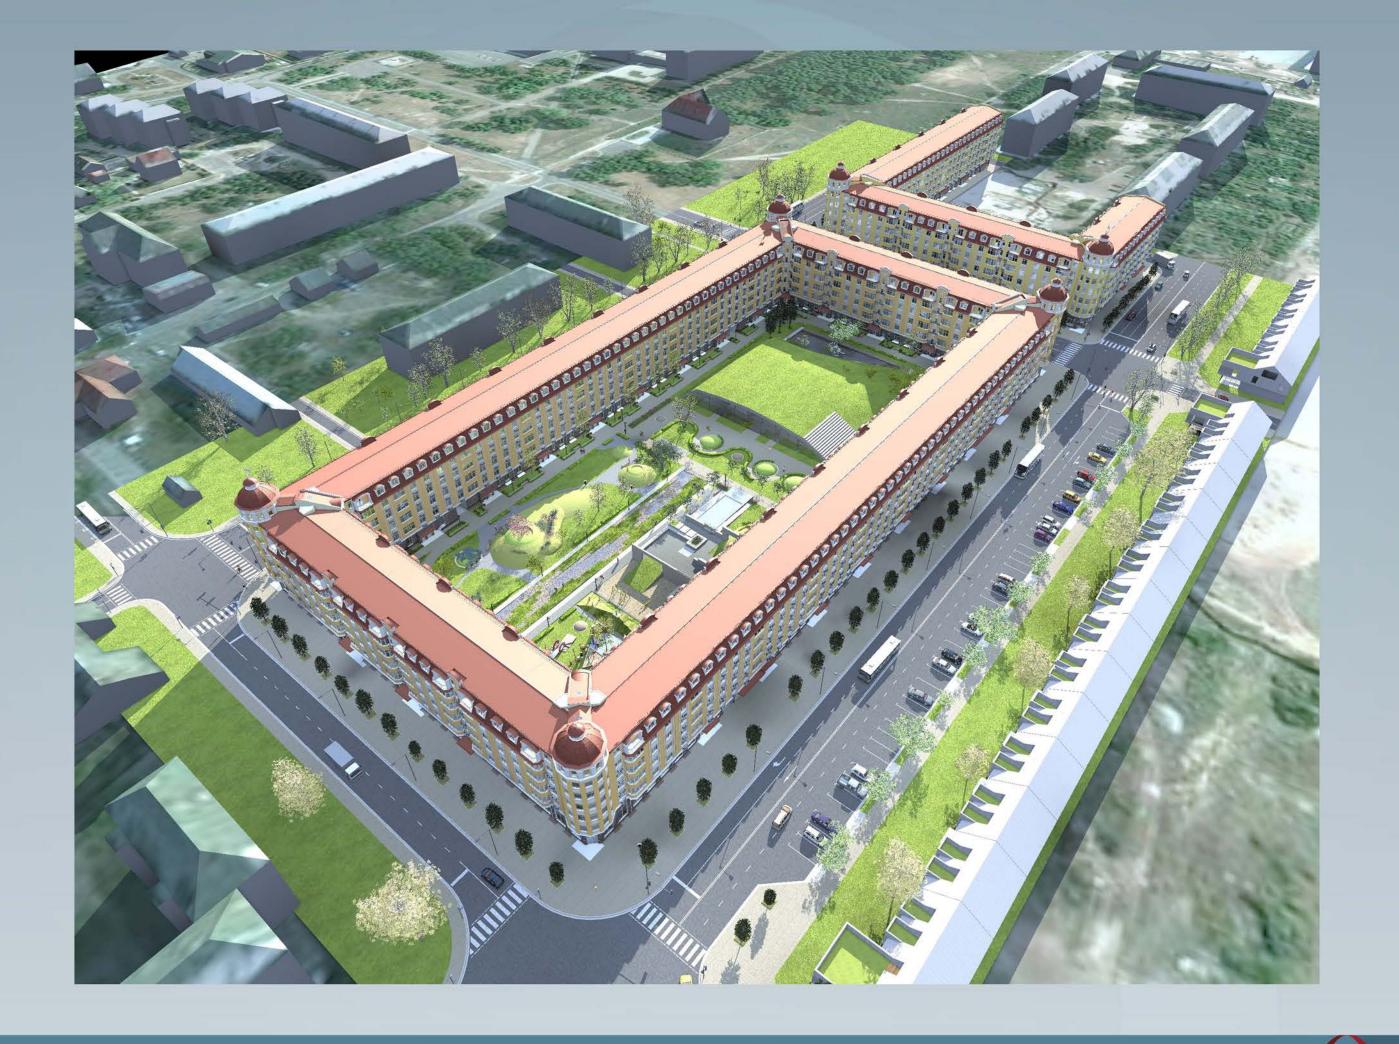

# Technical and economics indexes

| number | Name                                                                                              | Indexes                                                       | Notes |
|--------|---------------------------------------------------------------------------------------------------|---------------------------------------------------------------|-------|
| 1      | Land parcel area                                                                                  | 2,44 ha                                                       |       |
| 2      | Footprint area                                                                                    | 6825 sq.m                                                     |       |
| 3      | Wellness centre                                                                                   | 2036,2 sq.m                                                   |       |
| 4      | Undergroung parking                                                                               | 284 places                                                    |       |
| 5      | Number of storeys                                                                                 | 5 and mansard                                                 |       |
| 6      | Number of apartments, including: - one bedroom - two bedrooms - three bedrooms                    | 427<br>121<br>276<br>30                                       |       |
| 7      | Total building area                                                                               | 43359,84 sq.m                                                 |       |
| 8      | including: - total apartments area - total commercial area - parking area - utility premises area | 28785,37 sq.m<br>5212,52 sq.m<br>10979,12 sq.m<br>387,24 sq.m |       |

## Explication:

- 1. Residential building №12;
- 2. Wellness centre;
- 3. Artesian wells;
- 4. Smoke removal pits;
- 5. Children's playground;
- 6. Basin with fountain;
- 7. Rest places.