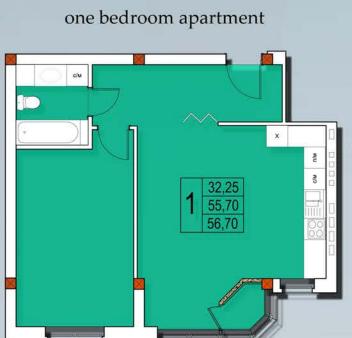

### three bedrooms apartment

two bedrooms apartment

one bedroom apartment

two bedrooms apartment