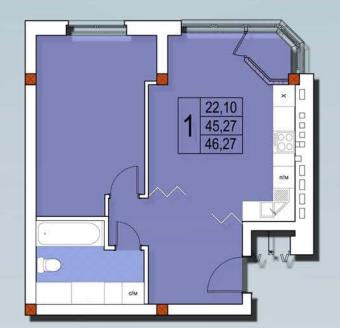

### three bedrooms apartment

two bedrooms apartment

one bedroom apartment

two bedrooms apartment