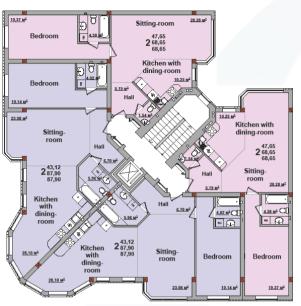

MASTER PLAN SCHEME

FLOORS 2 to 5

TYPICAL FLOOR PLAN
OF SECTIONS NUMBER 1 • 2 • 8 • 9 • 10 • 11 – FLOORS 2 to 5

6-TH FLOOR PLAN OF SECTIONS NUMBER 1020809010011012

TYPICAL FLOOR PLAN
OF SECTION NUMBER 3 – FLOORS 2 to 5

TYPICAL FLOOR PLAN
OF SECTION NUMBER 7 – FLOORS 2 to 5

6-TH FLOOR PLAN OF SECTION NUMBER 3

6-TH FLOOR PLAN OF SECTION NUMBER 7