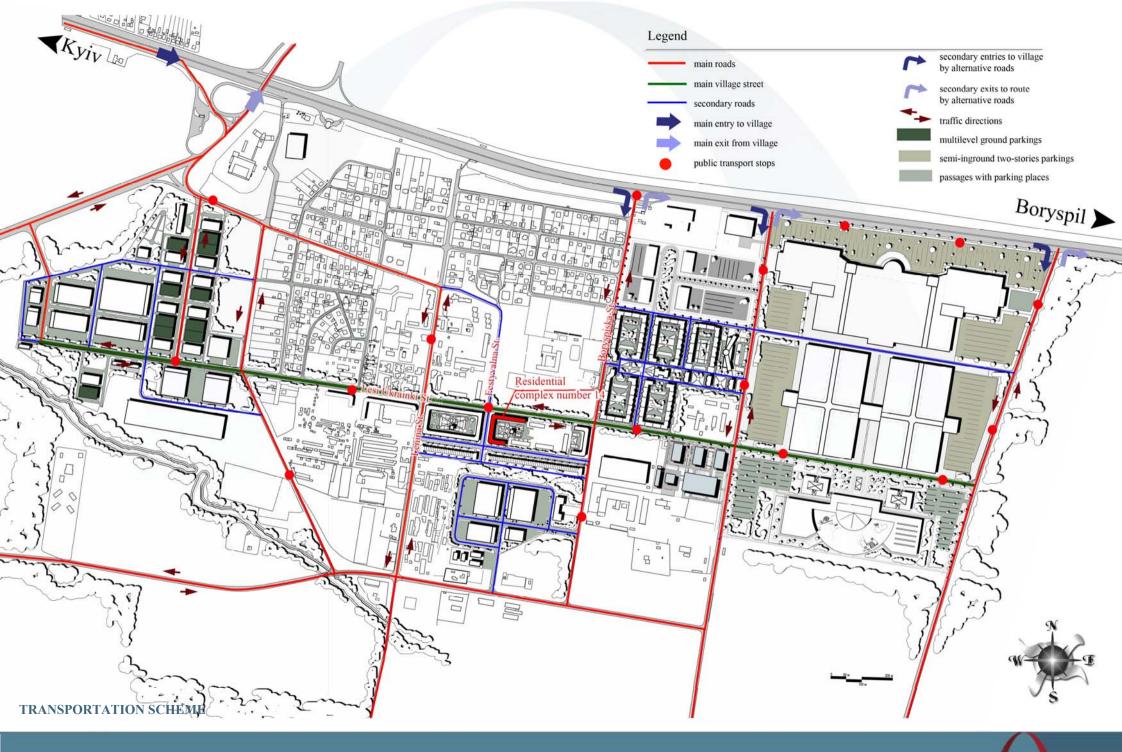

#### To get to the residential complex is possible in following ways:

### From Kyiv:

- minibus taxi № 807 from Kharkivska subway station to Schaslyve;
- minibus taxi № 317 from Kharkivska subway station to Boryspil (Schaslyve bus stop).

#### From Boryspil:

• minibus taxi № 317 from Boryspil to Kharkivska subway station (Schaslyve bus stop).