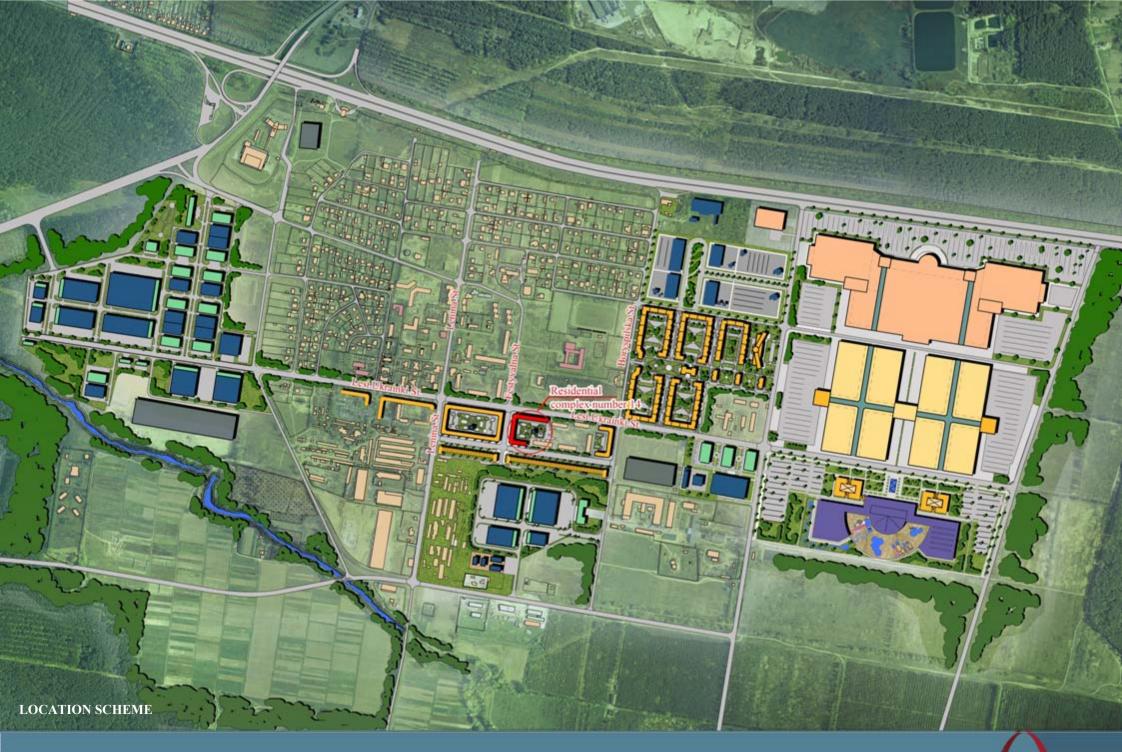

#### **INFRASTRUCTURE**

One of the key factors of comfortable wellbeing is social infrastructure.

There are the following elements of infrastructure in Schaslyve:

- grocery store;
- household shop;
- cafe;
- hospital;
- policlinic;
- pharmacy;
- dry cleaning store;

- bank department;
- post office;
- public school (for 1180 pupils);
- art school;
- preschool (for 200 children);

There are hypermarkets in Schalyve area: «Velyka kyshenya», «Fozzi», building supermarket «Novaya liniya», restaurants «Lyubava», «Kozachok», horse-ridding and sport complex «Magnat».

#### GENERAL INFORMATION ABOUT RESIDENTIAL COMPLEX

| Land parcel area        | 1, 46 ha                                        |
|-------------------------|-------------------------------------------------|
| Storeys                 | 6                                               |
| Total house area        | 19 249 sq.m                                     |
| Total apartments area   | 12 702,6 sq.m                                   |
| Number of sections      | 12                                              |
| Number of apartments    | 196                                             |
| Apartments types        | studio, one-bedroom,<br>two-bedrooms apartments |
| Room height             | up to 3 m                                       |
| Construction start      | 2-nd quarter of 2009                            |
| Putting into commission | 4-d quarter of 2010                             |