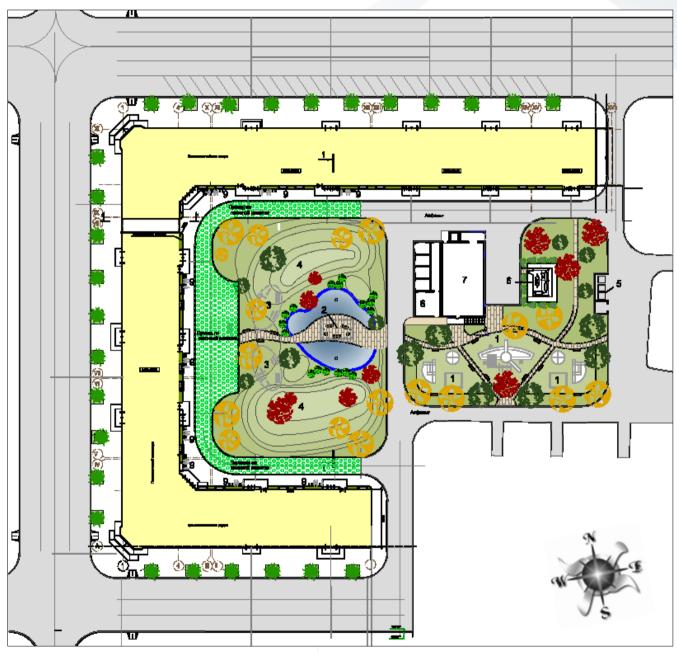

# **Explication**

| number | Name                                                  |
|--------|-------------------------------------------------------|
| 1      | Playground                                            |
| 2      | Rest area with fountains                              |
| 3      | Sports ground                                         |
| 4      | Green area                                            |
| 5      | Service area with storage room and garbage containers |
| 6      | Gas-distributing point                                |
| 7      | Control room                                          |
| 8      | Transformer box                                       |
| 9      | Parking for bicycles                                  |

MASTER PLAN SCHEME

FLOORS 2 to 5

TYPICAL FLOOR PLAN
OF SECTIONS NUMBER 1 • 2 • 8 • 9 • 10 • 11 – FLOORS 2 to 5

6-TH FLOOR PLAN OF SECTIONS NUMBER 1020809010011012

TYPICAL FLOOR PLAN
OF SECTION NUMBER 3 – FLOORS 2 to 5