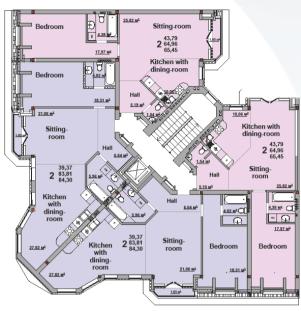

#### **SECTIONS PLANS**

TYPICAL FLOOR PLAN
OF SECTION NUMBER 4 – FLOORS 2 to 5

6-TH FLOOR PLAN OF SECTION NUMBER 4

TYPICAL FLOOR PLAN
OF SECTION NUMBER 5 – FLOORS 2 to 5

6-TH FLOOR PLAN OF SECTION NUMBER 5

TYPICAL FLOOR PLAN
OF SECTION NUMBER 6 – FLOORS 2 to 5

6-TH FLOOR PLAN OF SECTION NUMBER 6