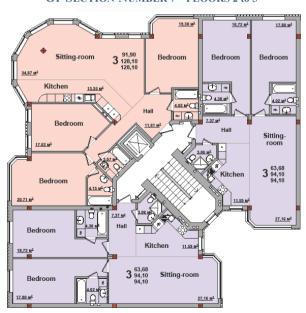

#### **SECTIONS PLANS**

TYPICAL FLOOR PLAN
OF SECTION NUMBER 4 – FLOORS 2 to 5

6-TH FLOOR PLAN OF SECTION NUMBER 4

TYPICAL FLOOR PLAN
OF SECTION NUMBER 5 – FLOORS 2 to 5

6-TH FLOOR PLAN OF SECTION NUMBER 5

TYPICAL FLOOR PLAN
OF SECTION NUMBER 6 – FLOORS 2 to 5

6-TH FLOOR PLAN OF SECTION NUMBER 6