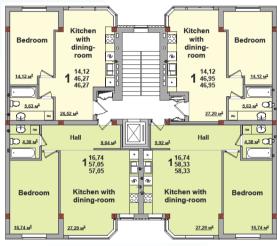

TYPICAL FLOOR PLAN
OF SECTION NUMBER 7 – FLOORS 2 to 5

6-TH FLOOR PLAN OF SECTION NUMBER 3

6-TH FLOOR PLAN OF SECTION NUMBER 7