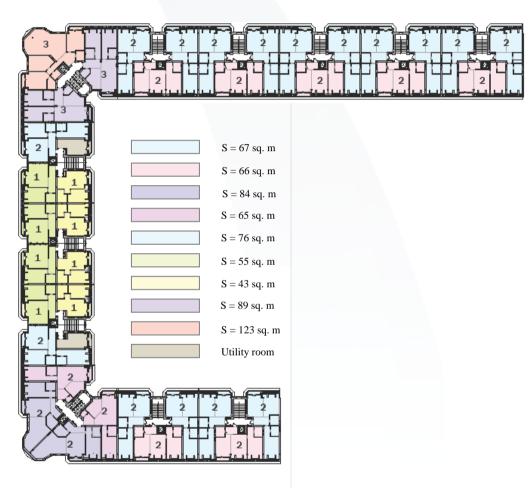

#### **SECTIONS PLANS**

TYPICAL FLOOR PLAN
OF SECTION NUMBER 4 – FLOORS 2 to 5

6-TH FLOOR PLAN OF SECTION NUMBER 4

TYPICAL FLOOR PLAN
OF SECTION NUMBER 5 – FLOORS 2 to 5

6-TH FLOOR PLAN OF SECTION NUMBER 5

TYPICAL FLOOR PLAN
OF SECTION NUMBER 6 – FLOORS 2 to 5

6-TH FLOOR PLAN OF SECTION NUMBER 6