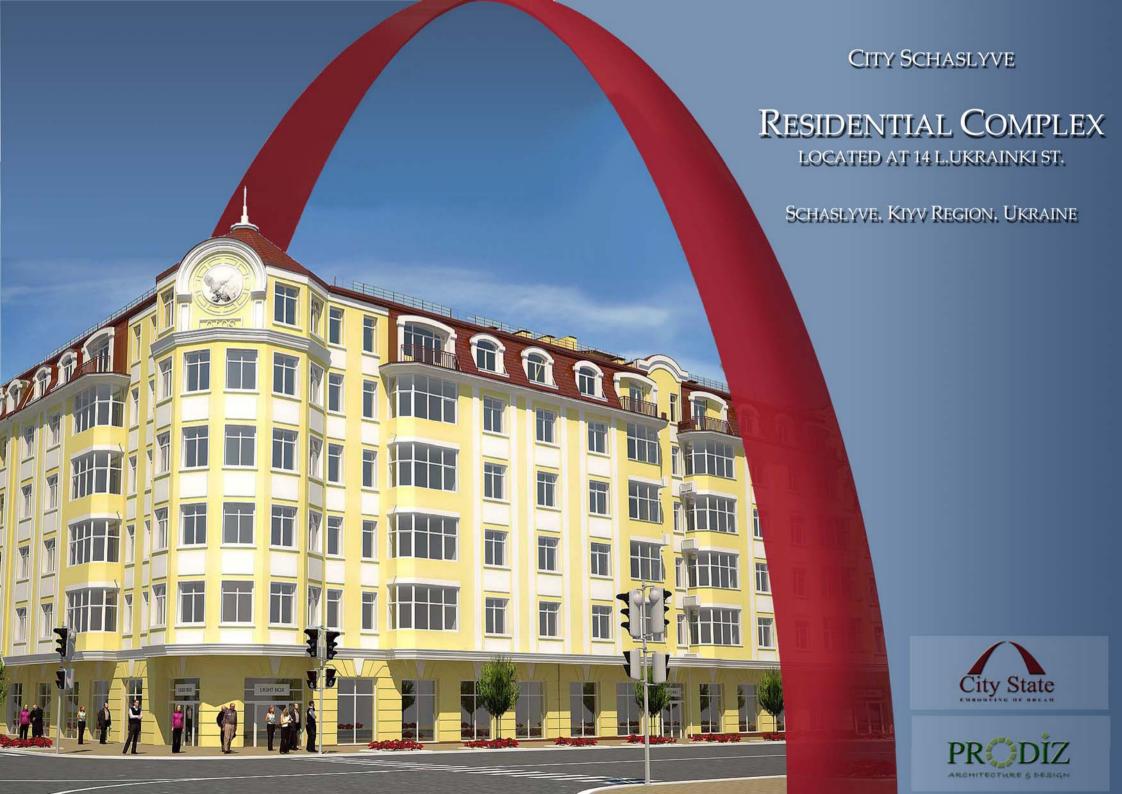

Sometimes, reality can be better than any cherished dream ....

Development company "City State" introduces a unique country complex in Schaslyve village, Boryspil district, Kyiv region – an apartment buildings with well developed infrastructure.

The main idea of complex construction is to build a "city within a city", with modern dwellings of European quality and infrastructure, that will provide comfortable wellbeing for each family member of any age.

#### GENERAL INFORMATION ABOUT RESIDENTIAL COMPLEX

| Land parcel area        | 1, 46 ha                                        |
|-------------------------|-------------------------------------------------|
| Storeys                 | 6                                               |
| Total house area        | 19 249 sq.m                                     |
| Total apartments area   | 12 702,6 sq.m                                   |
| Number of sections      | 12                                              |
| Number of apartments    | 196                                             |
| Apartments types        | studio, one-bedroom,<br>two-bedrooms apartments |
| Room height             | up to 3 m                                       |
| Construction start      | 2-nd quarter of 2009                            |
| Putting into commission | 4-d quarter of 2010                             |