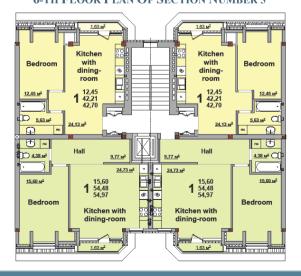

TYPICAL FLOOR PLAN
OF SECTION NUMBER 7 – FLOORS 2 to 5

6-TH FLOOR PLAN OF SECTION NUMBER 3

6-TH FLOOR PLAN OF SECTION NUMBER 7