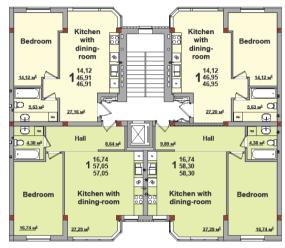

TYPICAL FLOOR PLAN
OF SECTION NUMBER 7 – FLOORS 2 to 5

6-TH FLOOR PLAN OF SECTION NUMBER 3

6-TH FLOOR PLAN OF SECTION NUMBER 7