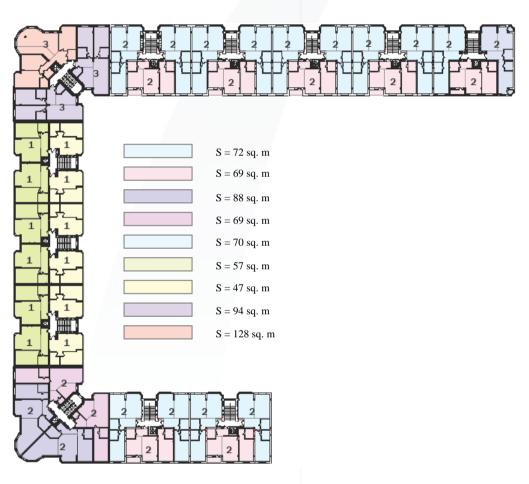

MASTER PLAN SCHEME

FLOORS 2 to 5

TYPICAL FLOOR PLAN
OF SECTIONS NUMBER 1 • 2 • 8 • 9 • 10 • 11 – FLOORS 2 to 5

6-TH FLOOR PLAN OF SECTIONS NUMBER 1020809010011012

TYPICAL FLOOR PLAN
OF SECTION NUMBER 3 – FLOORS 2 to 5

TYPICAL FLOOR PLAN
OF SECTION NUMBER 7 – FLOORS 2 to 5

6-TH FLOOR PLAN OF SECTION NUMBER 3

6-TH FLOOR PLAN OF SECTION NUMBER 7