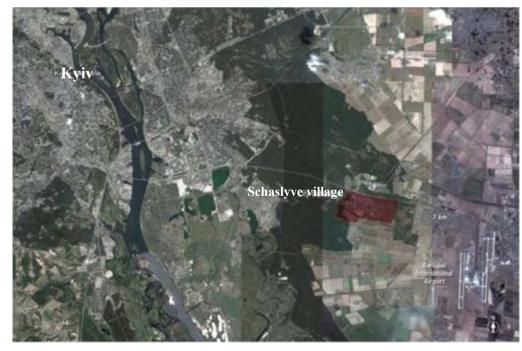

#### LOCATION AND TRANSPORT AVAILABILITY

Absolute advantage of Schaslyve housing complex location is its nearness to Kyiv and main transport connections.

Distance from residential complex to:

- Kyiv 8 km (Boryspilska subway station);
- central highway Kyiv-Kharkiv 500 m;
- Boryspil International airport (Boryspil city) 10 km;
- nearest railway station (Aleksandrovka) 2 km;
- river-boat station in Kyiv 25 km;
- Port in Odessa 460 km.

**Schaslyve village location** 