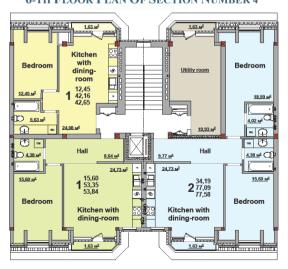

#### **SECTIONS PLANS**

TYPICAL FLOOR PLAN
OF SECTION NUMBER 4 – FLOORS 2 to 5

6-TH FLOOR PLAN OF SECTION NUMBER 4

TYPICAL FLOOR PLAN
OF SECTION NUMBER 5 – FLOORS 2 to 5

6-TH FLOOR PLAN OF SECTION NUMBER 5