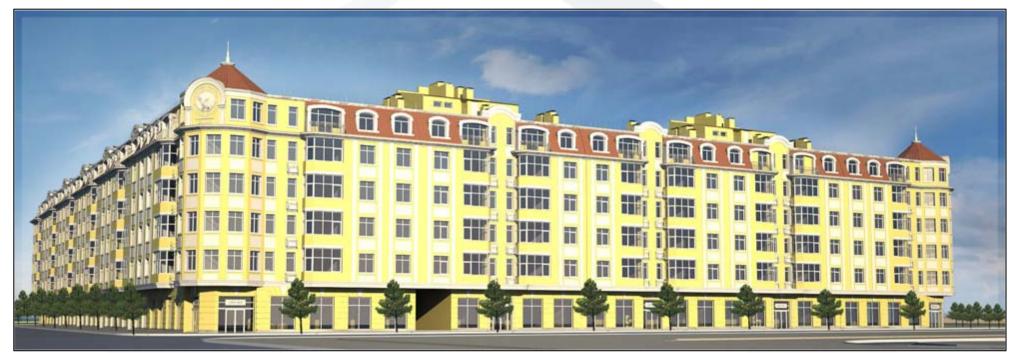

#### GENERAL INFORMATION ABOUT RESIDENTIAL COMPLEX

| Land parcel area        | 1, 46 ha                                        |
|-------------------------|-------------------------------------------------|
| Storeys                 | 6                                               |
| Total house area        | 19 249 sq.m                                     |
| Total apartments area   | 12 702,6 sq.m                                   |
| Number of sections      | 12                                              |
| Number of apartments    | 196                                             |
| Apartments types        | studio, one-bedroom,<br>two-bedrooms apartments |
| Room height             | up to 3 m                                       |
| Construction start      | 2-nd quarter of 2009                            |
| Putting into commission | 4-d quarter of 2010                             |