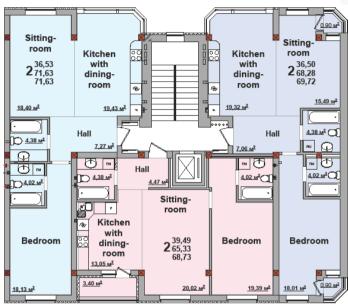

MASTER PLAN SCHEME

FLOORS 2 to 5

TYPICAL FLOOR PLAN
OF SECTIONS NUMBER 1 • 2 • 8 • 9 • 10 • 11 – FLOORS 2 to 5

6-TH FLOOR PLAN OF SECTIONS NUMBER 1020809010011012

TYPICAL FLOOR PLAN
OF SECTION NUMBER 3 – FLOORS 2 to 5

TYPICAL FLOOR PLAN
OF SECTION NUMBER 7 – FLOORS 2 to 5

6-TH FLOOR PLAN OF SECTION NUMBER 3

6-TH FLOOR PLAN OF SECTION NUMBER 7

#### **SECTIONS PLANS**

TYPICAL FLOOR PLAN
OF SECTION NUMBER 4 – FLOORS 2 to 5

6-TH FLOOR PLAN OF SECTION NUMBER 4

TYPICAL FLOOR PLAN
OF SECTION NUMBER 5 – FLOORS 2 to 5

6-TH FLOOR PLAN OF SECTION NUMBER 5

TYPICAL FLOOR PLAN
OF SECTION NUMBER 6 – FLOORS 2 to 5

6-TH FLOOR PLAN OF SECTION NUMBER 6