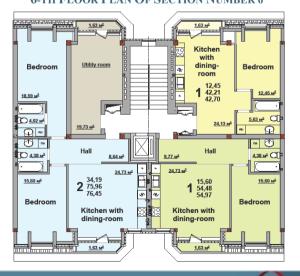

TYPICAL FLOOR PLAN
OF SECTION NUMBER 6 – FLOORS 2 to 5

6-TH FLOOR PLAN OF SECTION NUMBER 6