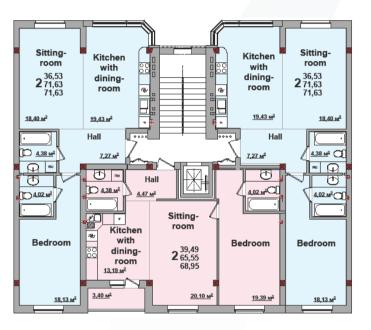

MASTER PLAN SCHEME

FLOORS 2 to 5

TYPICAL FLOOR PLAN
OF SECTIONS NUMBER 1 • 2 • 8 • 9 • 10 • 11 – FLOORS 2 to 5

6-TH FLOOR PLAN OF SECTIONS NUMBER 1020809010011012

TYPICAL FLOOR PLAN
OF SECTION NUMBER 3 – FLOORS 2 to 5

TYPICAL FLOOR PLAN
OF SECTION NUMBER 7 – FLOORS 2 to 5

6-TH FLOOR PLAN OF SECTION NUMBER 3

6-TH FLOOR PLAN OF SECTION NUMBER 7

#### **SECTIONS PLANS**

TYPICAL FLOOR PLAN
OF SECTION NUMBER 4 – FLOORS 2 to 5

6-TH FLOOR PLAN OF SECTION NUMBER 4

TYPICAL FLOOR PLAN
OF SECTION NUMBER 5 – FLOORS 2 to 5

6-TH FLOOR PLAN OF SECTION NUMBER 5

TYPICAL FLOOR PLAN
OF SECTION NUMBER 6 – FLOORS 2 to 5

6-TH FLOOR PLAN OF SECTION NUMBER 6