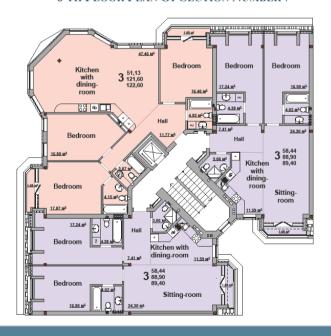

MASTER PLAN SCHEME

FLOORS 2 to 5

TYPICAL FLOOR PLAN
OF SECTIONS NUMBER 1 • 2 • 8 • 9 • 10 • 11 – FLOORS 2 to 5

6-TH FLOOR PLAN OF SECTIONS NUMBER 1020809010011012

TYPICAL FLOOR PLAN
OF SECTION NUMBER 3 – FLOORS 2 to 5

TYPICAL FLOOR PLAN
OF SECTION NUMBER 7 – FLOORS 2 to 5

6-TH FLOOR PLAN OF SECTION NUMBER 3

6-TH FLOOR PLAN OF SECTION NUMBER 7