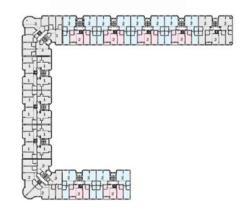

MASTER PLAN SCHEME

FLOORS 2 to 5

TYPICAL FLOOR PLAN
OF SECTIONS NUMBER 1 • 2 • 8 • 9 • 10 • 11 – FLOORS 2 to 5

6-TH FLOOR PLAN OF SECTIONS NUMBER 1020809010011012

TYPICAL FLOOR PLAN
OF SECTION NUMBER 3 – FLOORS 2 to 5