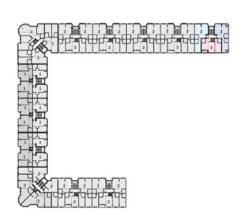

MASTER PLAN SCHEME

FLOORS 2 to 5

TYPICAL FLOOR PLAN
OF SECTIONS NUMBER 1 • 2 • 8 • 9 • 10 • 11 – FLOORS 2 to 5

6-TH FLOOR PLAN OF SECTIONS NUMBER 1020809010011012

TYPICAL FLOOR PLAN
OF SECTION NUMBER 3 – FLOORS 2 to 5