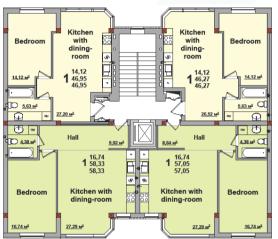

#### GENERAL INFORMATION ABOUT RESIDENTIAL COMPLEX

| Land parcel area        | 1, 46 ha                                        |
|-------------------------|-------------------------------------------------|
| Storeys                 | 6                                               |
| Total house area        | 19 249 sq.m                                     |
| Total apartments area   | 12 702,6 sq.m                                   |
| Number of sections      | 12                                              |
| Number of apartments    | 196                                             |
| Apartments types        | studio, one-bedroom,<br>two-bedrooms apartments |
| Room height             | up to 3 m                                       |
| Construction start      | 2-nd quarter of 2009                            |
| Putting into commission | 4-d quarter of 2010                             |