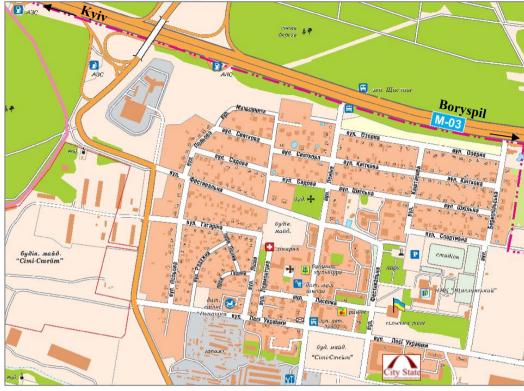

#### LOCATION AND TRANSPORT AVAILABILITY

Absolute advantage of Schaslyve housing complex location is its nearness to Kyiv and main transport connections.

Distance from residential complex to:

- Kyiv 8 km (Boryspilska subway station);
- central highway Kyiv-Kharkiv 500 m;
- Boryspil International airport (Boryspil city) 10 km;
- nearest railway station (Aleksandrovka) 2 km;
- river-boat station in Kyiv 25 km;
- Port in Odessa 460 km.

**Schaslyve village location** 

#### To get to the residential complex is possible in following ways:

### From Kyiv:

- minibus taxi № 807 from Kharkivska subway station to Schaslyve;
- minibus taxi № 317 from Kharkivska subway station to Boryspil (Schaslyve bus stop).

#### From Boryspil:

• minibus taxi № 317 from Boryspil to Kharkivska subway station (Schaslyve bus stop).