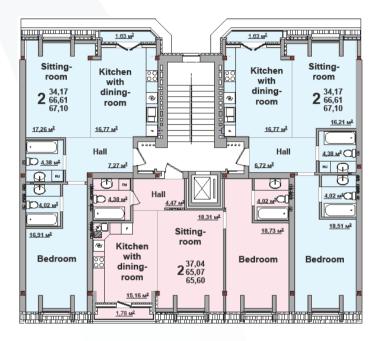

MASTER PLAN SCHEME

FLOORS 2 to 5

TYPICAL FLOOR PLAN
OF SECTIONS NUMBER 1 • 2 • 8 • 9 • 10 • 11 – FLOORS 2 to 5

6-TH FLOOR PLAN OF SECTIONS NUMBER 1020809010011012

TYPICAL FLOOR PLAN
OF SECTION NUMBER 3 – FLOORS 2 to 5

TYPICAL FLOOR PLAN
OF SECTION NUMBER 7 – FLOORS 2 to 5

6-TH FLOOR PLAN OF SECTION NUMBER 3

6-TH FLOOR PLAN OF SECTION NUMBER 7

#### **SECTIONS PLANS**

TYPICAL FLOOR PLAN
OF SECTION NUMBER 4 – FLOORS 2 to 5

6-TH FLOOR PLAN OF SECTION NUMBER 4

TYPICAL FLOOR PLAN
OF SECTION NUMBER 5 – FLOORS 2 to 5

6-TH FLOOR PLAN OF SECTION NUMBER 5

TYPICAL FLOOR PLAN
OF SECTION NUMBER 6 – FLOORS 2 to 5

6-TH FLOOR PLAN OF SECTION NUMBER 6