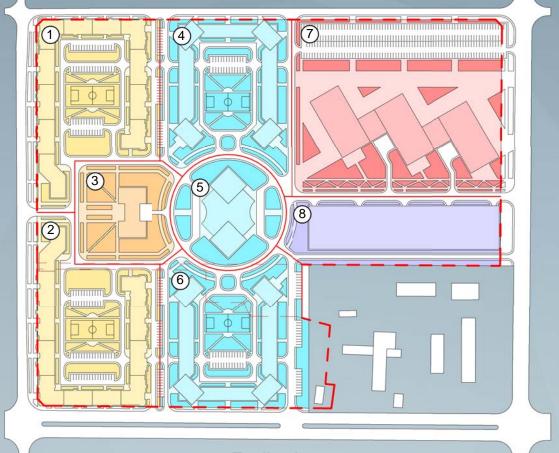

## Explication

| number | Building purpose                       | Land plat area,<br>sq.m | Footprint area,<br>sq.m | Number of floors | Total area,<br>sq.m |
|--------|----------------------------------------|-------------------------|-------------------------|------------------|---------------------|
| 1      | Residential house with eleven sections | 16 560                  | 5 400                   | 7                | 37 800              |
| 2      | Residential house with eleven sections | 16 550                  | 5 400                   | 7                | 37 800              |
| 3      | Kindergarten with park zone            | 8 710                   | 990                     | 1                | 990                 |
| 4      | Apartment complex                      | 16 480                  | 3 860                   | 5 - 9            | 26 460              |
| 5      | High-class apartment complex           | 8 990                   | 2 510                   | 14               | 20 180              |
| 6      | Apartment complex                      | 19 880                  | 3 860                   | 5 - 9            | 26 460              |
| 7      | Office centre                          | 31 840                  | 6 260                   | 10               | 55 720              |
| 8      | Multilevel ground parking              | 12 600                  | 7 040                   | 4                | 28 160              |

## Explication:

- 1. Seven-storeys residential house with eleven sections.
- 2. Two-storeys kindergarten.
- 3. Apartments (5-9 storeys)
- 4. Apartments (14 storeys)
- 5. Office centre (10 storeys)
- 6. Ground parking (4 levels)