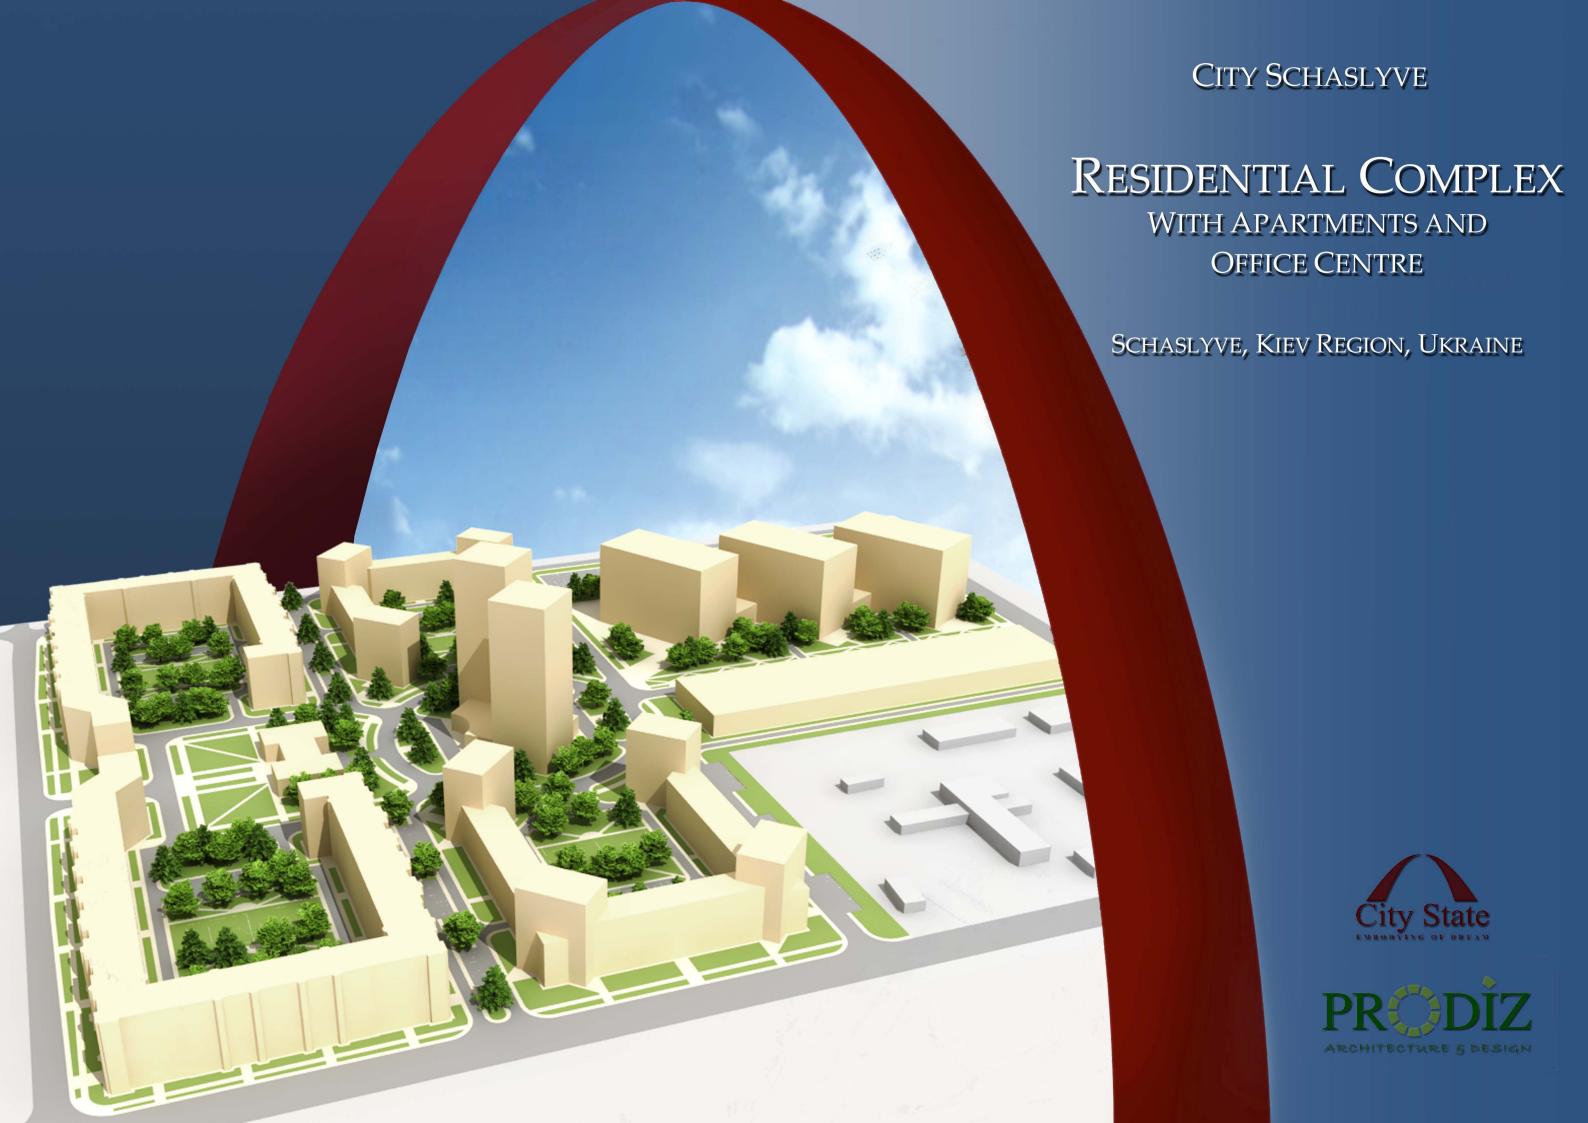

Residential complex with apartments and office centre will be implemented in Schaslyve village, Boryspil district, Kiev region on the land parsel with total area 13,15 ha.

#### **Complex includes:**

#### Two residential houses (7 storyes).

- total area - 75 600 sq.m

### Three apartment comlexes (5-14 storeys)

- total area - 73 100 sq.m

### Office complex, wich include three typical sections (10 storeys)

- total area - 55 720 sq.m

- ground parking number of car places - 296