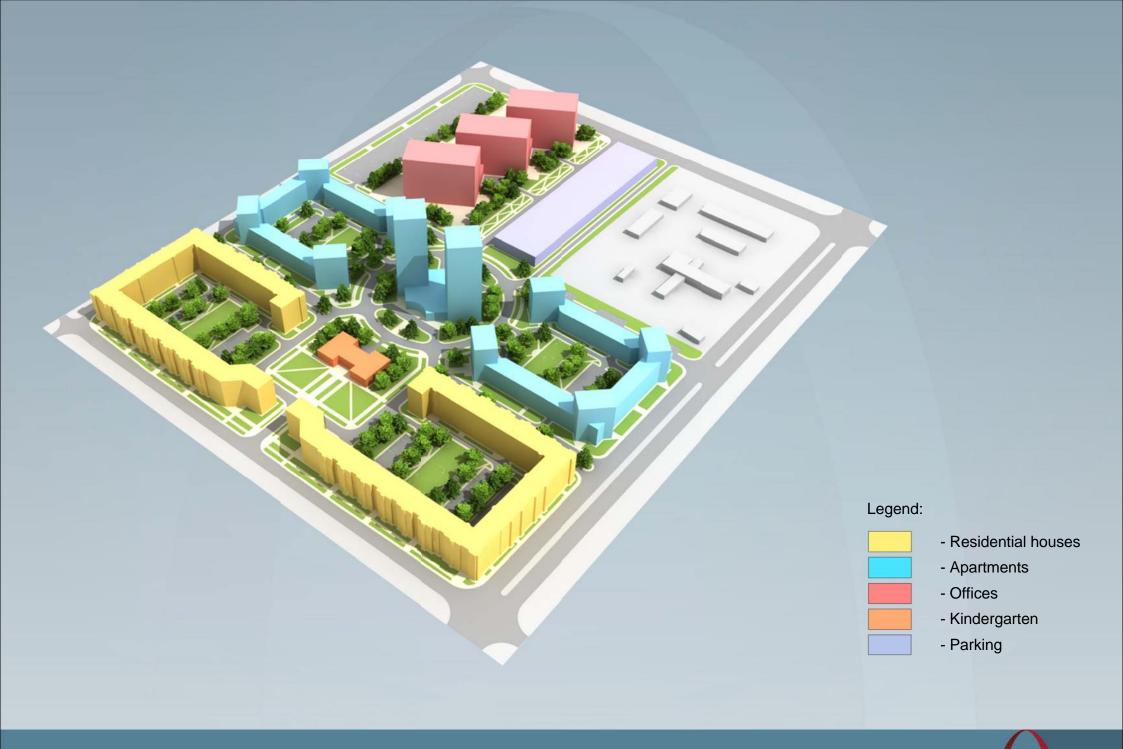

## Legend:

- Residential houses

- Apartments

- Offices

- Kindergarten

Residential complex with apartments and office centre will be implemented in Schaslyve village, Boryspil district, Kiev region on the land parsel with total area 13,15 ha.

#### **Complex includes:**

#### Two residential houses (7 storyes).

- total area - 75 600 sq.m

### Three apartment comlexes (5-14 storeys)

- total area - 73 100 sq.m

### Office complex, wich include three typical sections (10 storeys)

- total area - 55 720 sq.m

- ground parking number of car places - 296

#### Multilevel ground parking (4 levels)

- total area - 28 160 sq.m

- number of car places - 1100

#### Kindergarten for 55 children with park zone (1 storey)

- total area - 990 sq.m