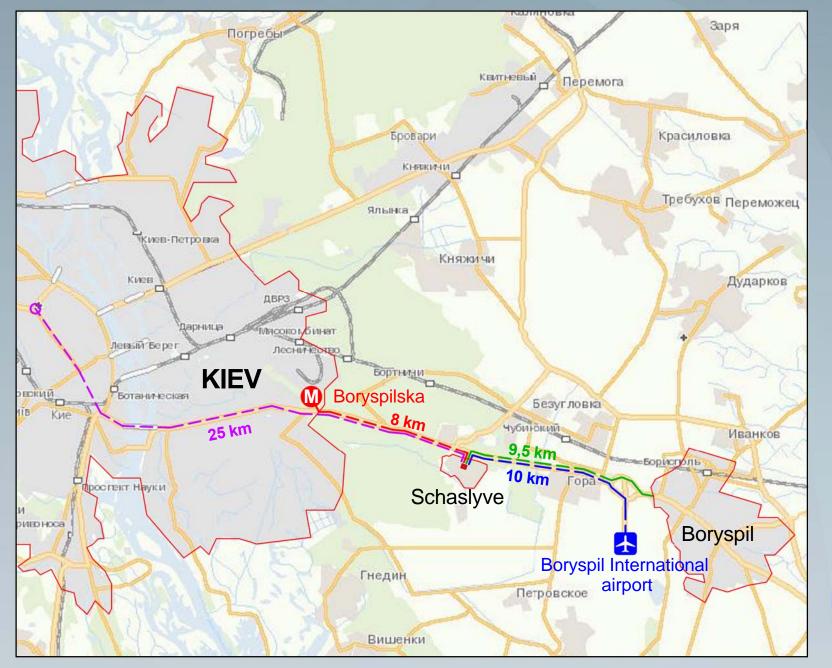

## Legend:

- residential complex with apartments and office centre
- subway station
- 🚹 airport
- Kiev's downtown

# Legend:

- --- village borders
- Boryspil highway
- projected highway