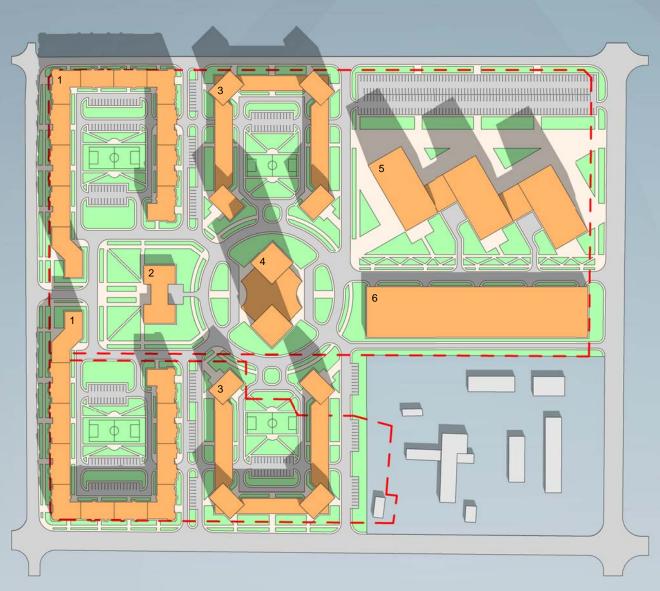

## Explication:

- 1. Seven-storeys residential house with eleven sections.
- 2. Two-storeys kindergarten.
- 3. Apartments (5-9 storeys)
- 4. Apartments (14 storeys)
- 5. Office centre (10 storeys)
- 6. Ground parking (4 levels)

## Legend:

- Residential houses

- Apartments

- Offices

- Kindergarten

## Explication

| number | Building purpose                       | Land plat area,<br>sq.m | Footprint area,<br>sq.m | Number of floors | Total area,<br>sq.m |
|--------|----------------------------------------|-------------------------|-------------------------|------------------|---------------------|
| 1      | Residential house with eleven sections | 16 560                  | 5 400                   | 7                | 37 800              |
| 2      | Residential house with eleven sections | 16 550                  | 5 400                   | 7                | 37 800              |
| 3      | Kindergarten with park zone            | 8 710                   | 990                     | 1                | 990                 |
| 4      | Apartment complex                      | 16 480                  | 3 860                   | 5 - 9            | 26 460              |
| 5      | High-class apartment complex           | 8 990                   | 2 510                   | 14               | 20 180              |
| 6      | Apartment complex                      | 19 880                  | 3 860                   | 5 - 9            | 26 460              |
| 7      | Office centre                          | 31 840                  | 6 260                   | 10               | 55 720              |
| 8      | Multilevel ground parking              | 12 600                  | 7 040                   | 4                | 28 160              |