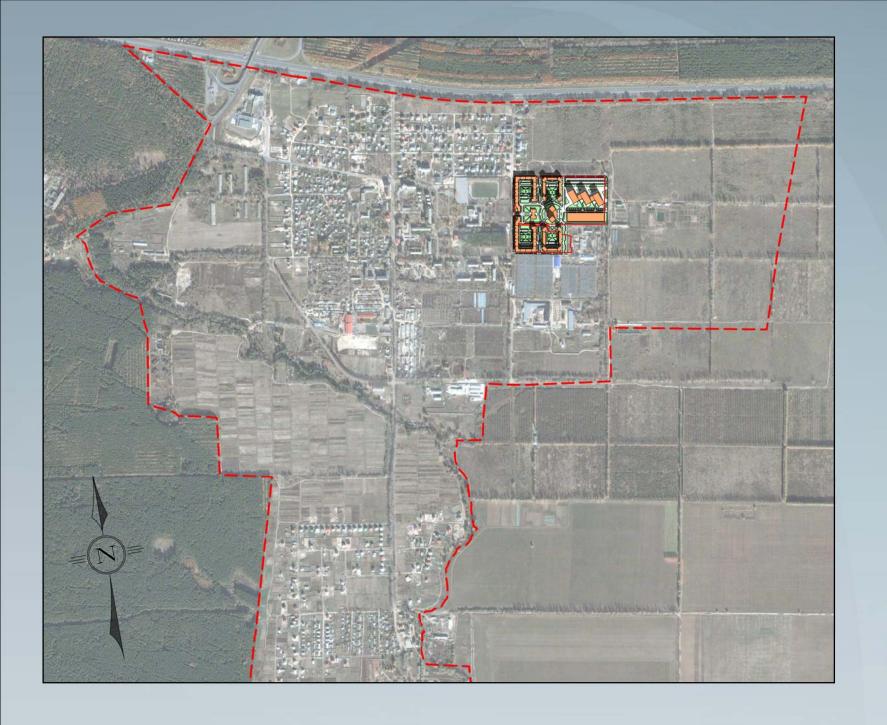

Residential complex with apartments and office centre will be implemented in Schaslyve village, Boryspil district, Kiev region on the land parsel with total area 13,15 ha.

# Legend:

- --- village borders
- Boryspil highway
- projected highway