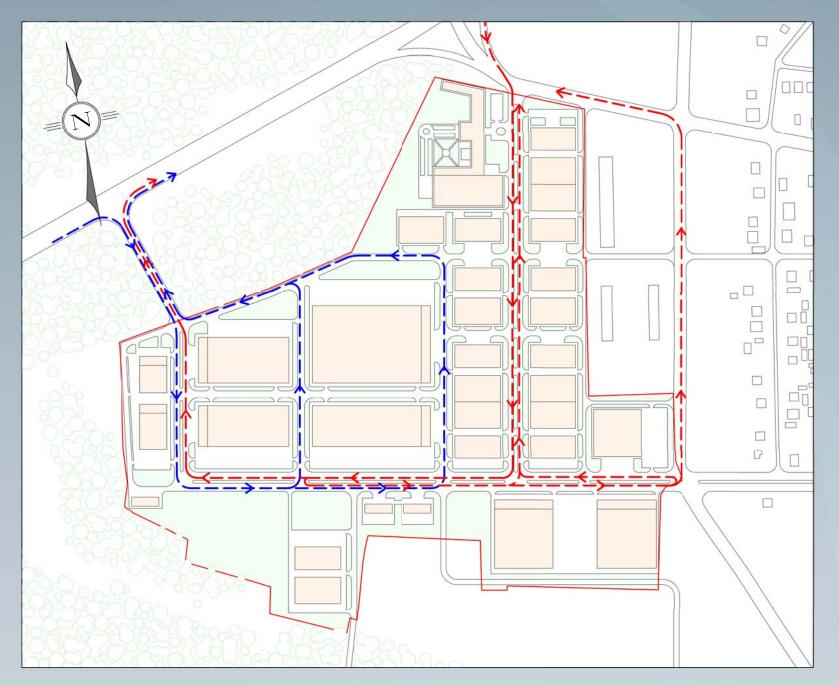

review jointly with page 8

- passengers cars pathway

- trucks pathway

- passengers cars pathway

- trucks pathway

- entrance hall
- transit zone
- offices
- service zone
- utility premises