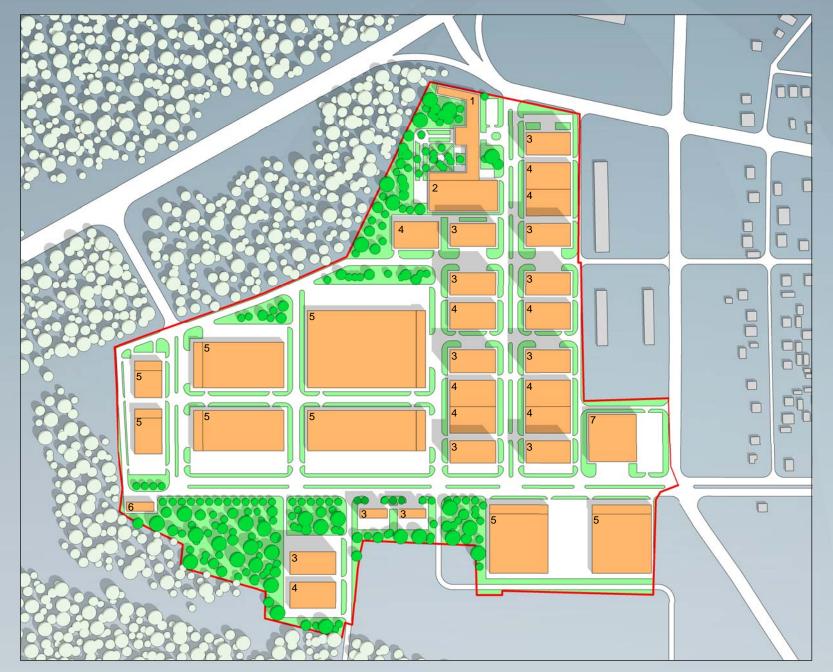

## Explication:

- Three-storey hotel for 200 rooms.
   One-storey sport and recreational complex.

- Ten-storey office building.
   Parking (four levels).
   Logistic complex.
   Three-storey public centre.

- office buildings

- logistics

- hotel

- sport complex

|   | number | Building purpose                              | Land plat<br>area, sq.m | Building<br>type | Footprint area,<br>sq.m | Number of sections | Number of floors | Total area,<br>sq.m |
|---|--------|-----------------------------------------------|-------------------------|------------------|-------------------------|--------------------|------------------|---------------------|
|   | 1      | Hotel and recriational complex with park zone | 24 900                  | hotel            | 3 090                   | 1                  | 3                | 9 270               |
|   |        |                                               |                         | sport complex    | 3 600                   | 1                  | 1                | 3 600               |
|   | 2      | Office complex                                | 18 600                  | offices          | 3 600                   | 2                  | 10               | 36 000              |
| L |        |                                               |                         | parking          | 4 200                   | 1                  | 4                | 16 800              |
|   | 3      | Office complex                                | 12 490                  | offices          | 1 800                   | 1                  | 10               | 18 000              |
| L |        |                                               |                         | parking          | 2 100                   | 1                  | 4                | 8 400               |
|   | 4      | Office complex                                | 9 660                   | offices          | 1 800                   | 1                  | 10               | 18 000              |
| L |        |                                               |                         | parking          | 2 100                   | 1                  | 4                | 8 400               |
| 1 | 5      | Office complex                                | 9 600                   | offices          | 1 800                   | 1                  | 10               | 18 000              |
| L | 3      |                                               |                         | parking          | 2 100                   | 1                  | 4                | 8 400               |
|   | 6      | Office complex                                | 18 720                  | offices          | 3 600                   | 2                  | 10               | 36 000              |
| L | 0      |                                               | 16 720                  | parking          | 4 200                   | 1                  | 4                | 16 800              |
| 1 | 7      | Office complex                                | 18 460                  | offices          | 3 600                   | 2                  | 10               | 36 000              |
| L |        |                                               | 10 400                  | parking          | 4 200                   | 1                  | 4                | 16 800              |
|   | 8      | Logistic complex                              | 15 670                  | offices          | 865                     | 2                  | 3                | 2 595               |
| L | O      |                                               |                         | warehouse        | 3 020                   | 2                  | 1                | 3 020               |
| 1 | 9      | Logistic complex                              | 20 150                  | offices          | 720                     | 1                  | 3                | 2 160               |
| L |        |                                               |                         | warehouse        | 6 480                   | 1                  | 1                | 6 480               |
| 1 | 10     | Logistic complex                              | 33 730                  | offices          | 1 230                   | 1                  | 3                | 3 690               |
| L |        |                                               |                         | warehouse        | 14 690                  | 1                  | 1                | 14 690              |
|   | 11     | Logistic complex                              | 18 460                  | offices          | 650                     | 1                  | 3                | 1 950               |
| L |        |                                               |                         | warehouse        | 5 830                   | 1                  | 1                | 5 830               |
|   | 12     | Logistic complex                              | 21 890                  | offices          | 650                     | 1                  | 3                | 1 950               |
| L |        |                                               |                         | warehouse        | 7 780                   | 1                  | 1                | 7 780               |
| L | 13     | Public centre                                 | 13 890                  | trading zone     | 3 970                   | 1                  | 3                | 11 910              |
|   | 14     | Office complex with park zone                 | 18 130                  | offices          | 625                     | 1                  | 10               | 6 250               |
|   | 15     | Office complex with park zone                 | 20 460                  | offices          | 1 800                   | 1                  | 10               | 18 000              |
|   |        |                                               |                         | parking          | 2 100                   | 1                  | 4                | 8 400               |
|   | 16     | Office complex                                | 9 740                   | offices          | 870                     | 2                  | 10               | 8 700               |
|   | 17     | Logistic complex                              | 21 150                  | offices          | 935                     | 1                  | 3                | 2 805               |
|   |        |                                               |                         | warehouse        | 6 085                   | 1                  | 1                | 6 085               |
|   | 18     | Logistic complex                              | 15 820                  | offices          | 935                     | 1                  | 3                | 2 805               |
| L |        |                                               |                         | warehouse        | 6 085                   | 1                  | 1                | 6 085               |