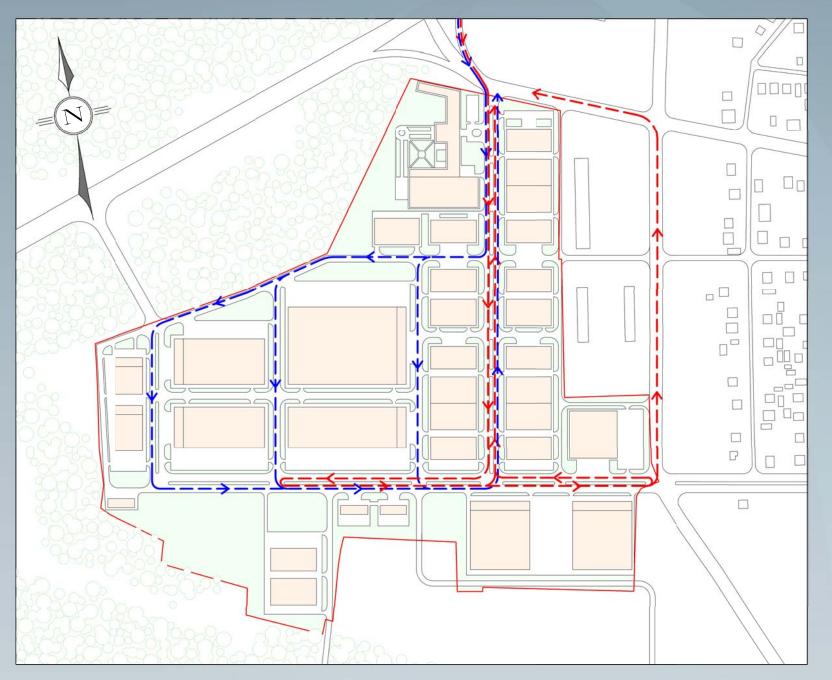

review jointly with page 8

- passengers cars pathway

- trucks pathway

- passengers cars pathway

- trucks pathway

- entrance hall
- transit zone
- offices
- service zone
- utility premises