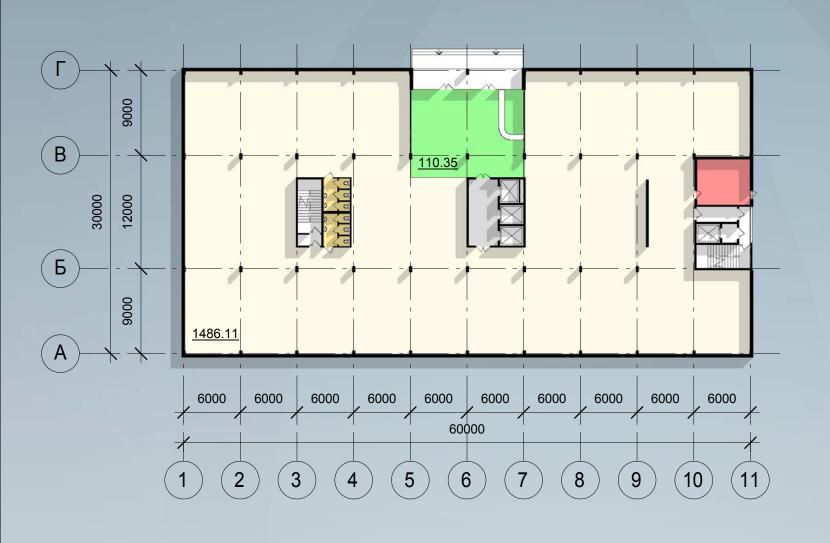

# Technical and economics indexes

entrance hall
transit zone
offices
service zone
utility premises
110 sq.m
22 sq.m
1486 sq.m
18 sq.m
27 sq.m

Total floor area - 1664 sq.m