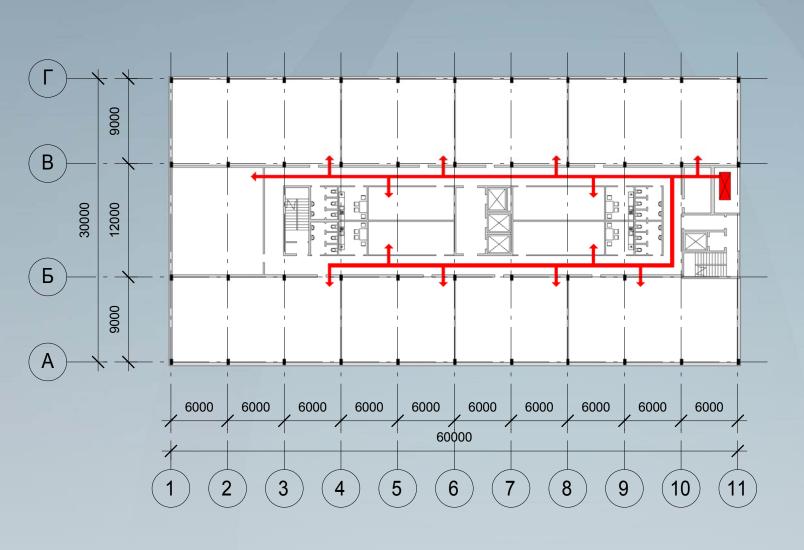

#### Technical and economics indexes

- offices - 1 176 sq.m - transit zone

- 231 sq.m - 211 sq.m - service zone

- utility premises - 14 sq.m

Total floor area - 1 632 sq.m

- "Rooftop" ventilation system

- ventilation channels