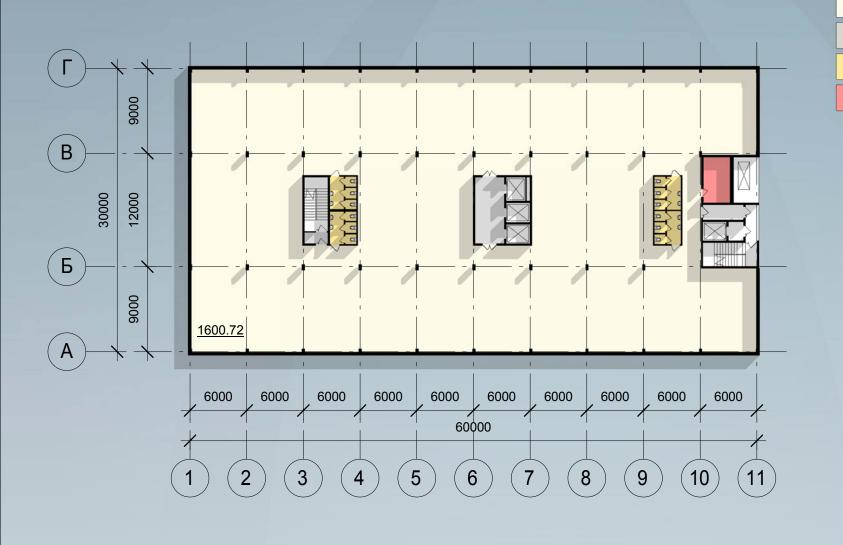

Total floor area - 1 629 sq.m

- office zone

- transit zone

- service zone

- utility premises

# Technical and economics indexes

- office zone - 1 601 sq.m - transit zone - 25 sq.m - service zone - 37 sq.m - utility premises - 14 sq.m

Total floor area - 1 677 sq.m

- offices

- transit zone

- service zone