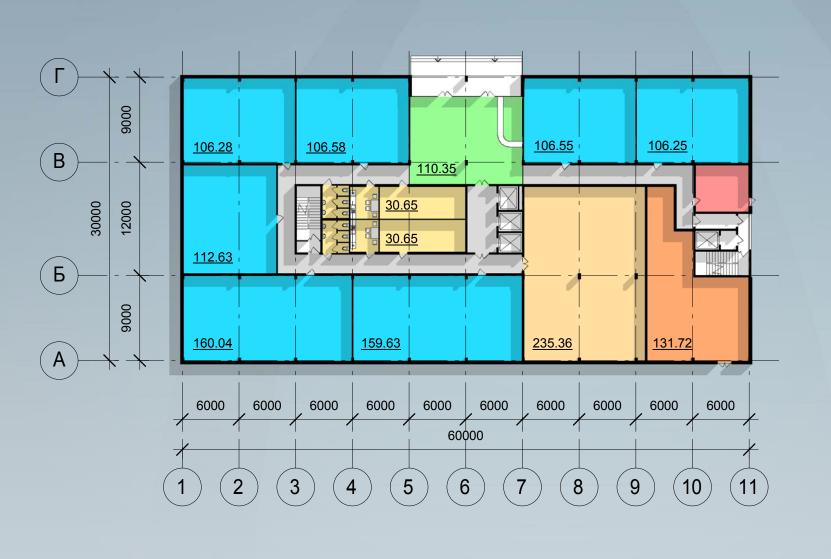

# Technical and economics indexes

| <ul> <li>entrance hall</li> </ul> | - 110 sq.m |
|-----------------------------------|------------|
| - transit zone                    | - 114 sq.m |
| - offices                         | - 858 sq.m |
| - dining room                     | - 235 sq.m |
| - dining room                     |            |
| with kitchen                      | - 132 sq.m |
| - service zone                    | - 100 sq.m |
| - utility premises                |            |
|                                   |            |

Total floor area - 1621 sq.m

- offices
- transit zone
- service zone
- utility premises
- parking