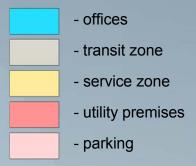

Total floor area - 1621 sq.m

- offices
- transit zone
- service zone
- utility premises
- parking

# Technical and economics indexes

- offices
- transit zone
- service zone
- utility premises
- parking
- 25 sq.m
- 37 sq.m
- 14 sq.m
- 2 080 sq.m
82 places

one car place approximate area

- 25 sq.m

Total floor area - 1 677 sq.m

# Technical and economics indexes

- offices - 1 145 sq.m - transit zone - 259 sq.m - service zone - 211 sq.m - utility premises - 14 м2

- parking - 2 080 sq.m

82 places

one car place

approximate area - 25 sq.m