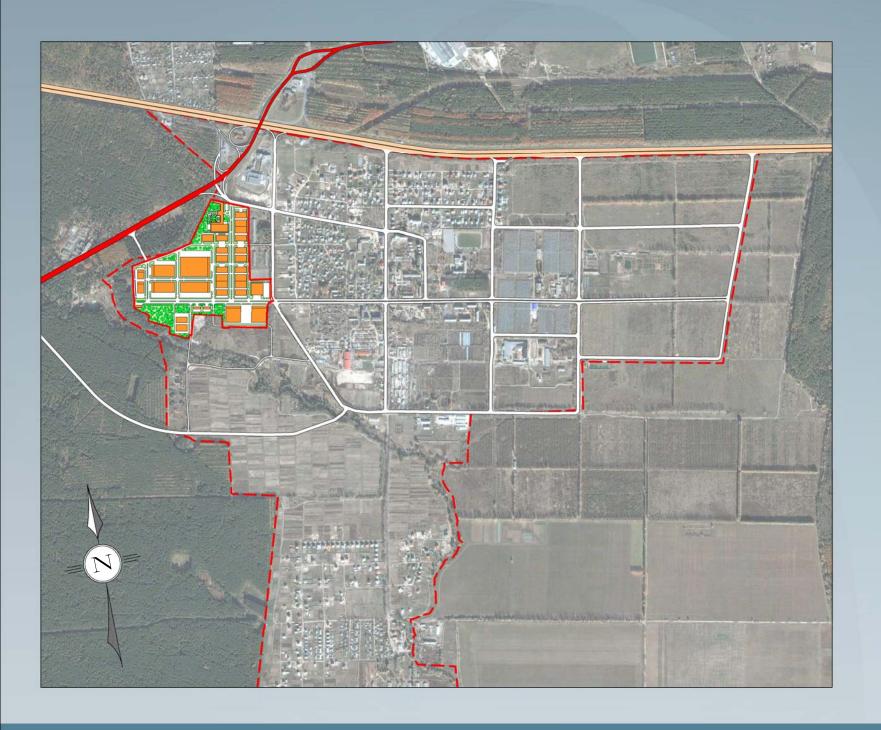

City Schaslyve office and logistic complex will be implemented in Schaslyve village, Boryspil district, Kiev region on the land parcel with total area 32,15 ha.