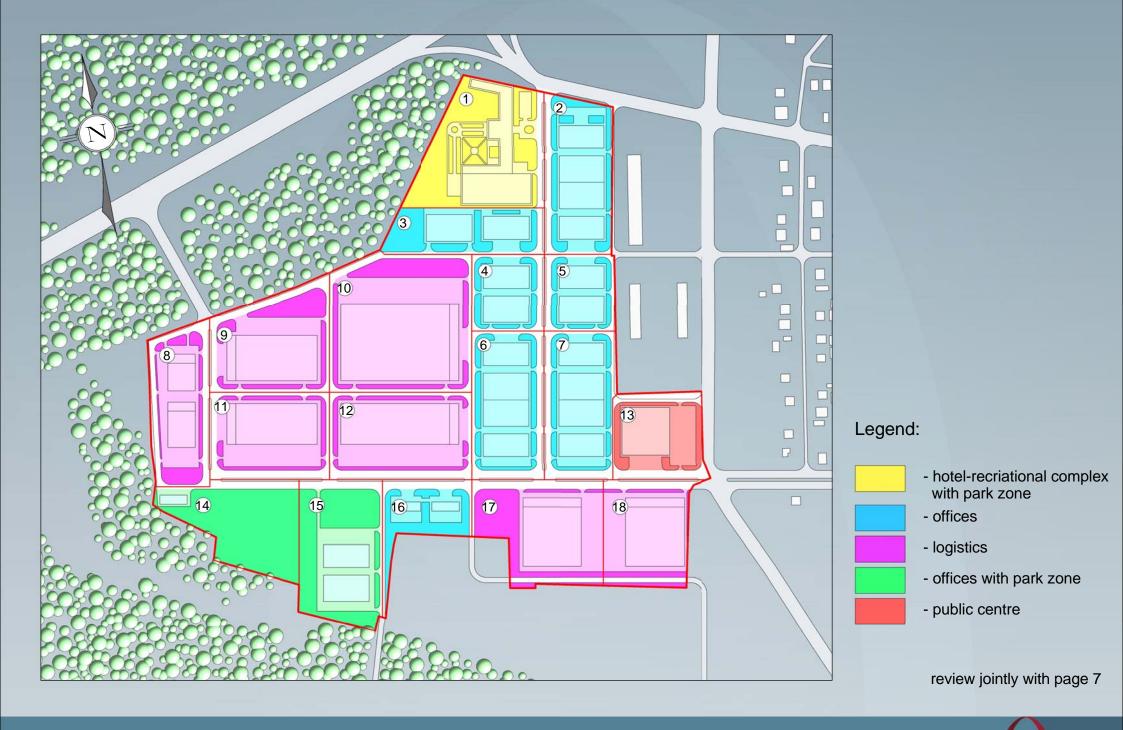

## Explication:

- Three-storey hotel for 200 rooms.
   One-storey sport and recreational complex.

- Ten-storey office building.
   Parking (four levels).
   Logistic complex.
   Three-storey public centre.

- office buildings

- logistics

- hotel

- sport complex

|   | number | Building purpose                              | Land plat<br>area, sq.m | Building<br>type | Footprint area,<br>sq.m | Number of sections | Number of floors | Total area,<br>sq.m |
|---|--------|-----------------------------------------------|-------------------------|------------------|-------------------------|--------------------|------------------|---------------------|
|   | 1      | Hotel and recriational complex with park zone | 24 900                  | hotel            | 3 090                   | 1                  | 3                | 9 270               |
|   |        |                                               |                         | sport complex    | 3 600                   | 1                  | 1                | 3 600               |
|   | 2      | Office complex                                | 18 600                  | offices          | 3 600                   | 2                  | 10               | 36 000              |
| L |        |                                               |                         | parking          | 4 200                   | 1                  | 4                | 16 800              |
|   | 3      | Office complex                                | 12 490                  | offices          | 1 800                   | 1                  | 10               | 18 000              |
| L |        |                                               |                         | parking          | 2 100                   | 1                  | 4                | 8 400               |
|   | 4      | Office complex                                | 9 660                   | offices          | 1 800                   | 1                  | 10               | 18 000              |
| L |        |                                               |                         | parking          | 2 100                   | 1                  | 4                | 8 400               |
| 1 | 5      | Office complex                                | 9 600                   | offices          | 1 800                   | 1                  | 10               | 18 000              |
| L | 3      |                                               |                         | parking          | 2 100                   | 1                  | 4                | 8 400               |
|   | 6      | Office complex                                | 18 720                  | offices          | 3 600                   | 2                  | 10               | 36 000              |
| L | 0      |                                               | 16 720                  | parking          | 4 200                   | 1                  | 4                | 16 800              |
| 1 | 7      | Office complex                                | 18 460                  | offices          | 3 600                   | 2                  | 10               | 36 000              |
| L |        |                                               | 10 400                  | parking          | 4 200                   | 1                  | 4                | 16 800              |
|   | 8      | Logistic complex                              | 15 670                  | offices          | 865                     | 2                  | 3                | 2 595               |
| L | O      |                                               |                         | warehouse        | 3 020                   | 2                  | 1                | 3 020               |
| 1 | 9      | Logistic complex                              | 20 150                  | offices          | 720                     | 1                  | 3                | 2 160               |
| L |        |                                               |                         | warehouse        | 6 480                   | 1                  | 1                | 6 480               |
| 1 | 10     | Logistic complex                              | 33 730                  | offices          | 1 230                   | 1                  | 3                | 3 690               |
| L |        |                                               |                         | warehouse        | 14 690                  | 1                  | 1                | 14 690              |
|   | 11     | Logistic complex                              | 18 460                  | offices          | 650                     | 1                  | 3                | 1 950               |
| L |        |                                               |                         | warehouse        | 5 830                   | 1                  | 1                | 5 830               |
|   | 12     | Logistic complex                              | 21 890                  | offices          | 650                     | 1                  | 3                | 1 950               |
| L |        |                                               |                         | warehouse        | 7 780                   | 1                  | 1                | 7 780               |
| L | 13     | Public centre                                 | 13 890                  | trading zone     | 3 970                   | 1                  | 3                | 11 910              |
|   | 14     | Office complex with park zone                 | 18 130                  | offices          | 625                     | 1                  | 10               | 6 250               |
|   | 15     | Office complex with park zone                 | 20 460                  | offices          | 1 800                   | 1                  | 10               | 18 000              |
|   |        |                                               |                         | parking          | 2 100                   | 1                  | 4                | 8 400               |
|   | 16     | Office complex                                | 9 740                   | offices          | 870                     | 2                  | 10               | 8 700               |
|   | 17     | Logistic complex                              | 21 150                  | offices          | 935                     | 1                  | 3                | 2 805               |
|   |        |                                               |                         | warehouse        | 6 085                   | 1                  | 1                | 6 085               |
|   | 18     | Logistic complex                              | 15 820                  | offices          | 935                     | 1                  | 3                | 2 805               |
| L |        |                                               |                         | warehouse        | 6 085                   | 1                  | 1                | 6 085               |