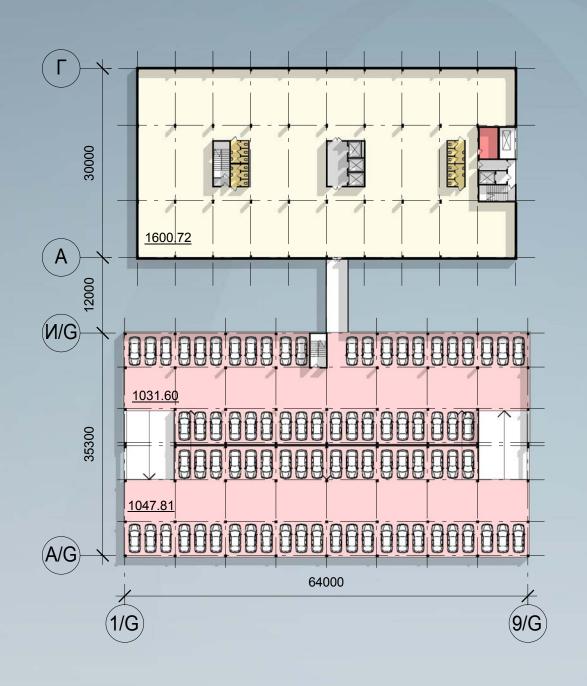

# Technical and economics indexes

- offices
- transit zone
- service zone
- utility premises
- parking
- 25 sq.m
- 37 sq.m
- 14 sq.m
- 2 080 sq.m
82 places

one car place approximate area

- 25 sq.m

Total floor area - 1 677 sq.m