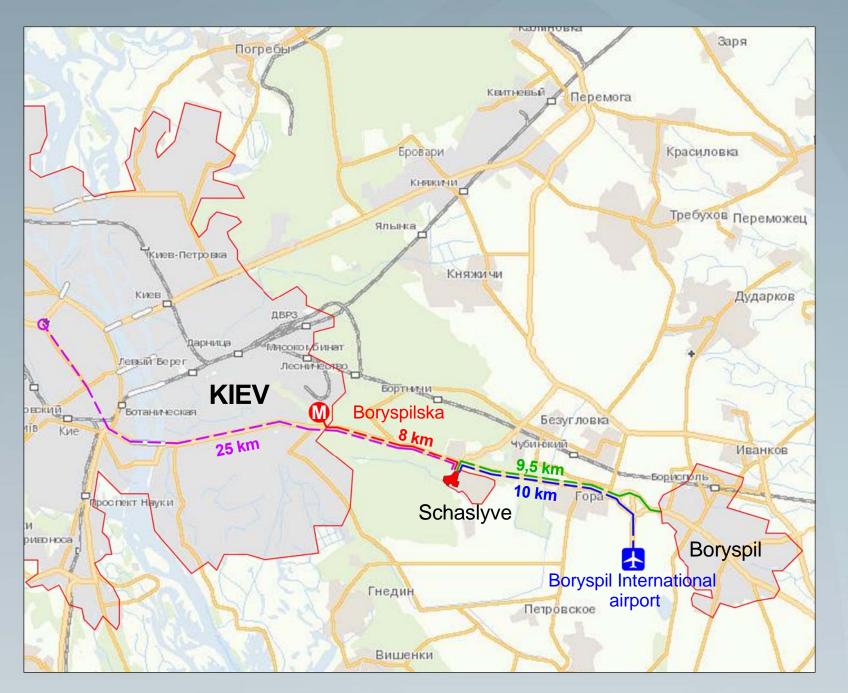

#### Total office and logistic comlex area:

offices
 warehouses
 parking
 public centre
 hotel
 sport complex
 212 905 sq.m
 49 970 sq.m
 84 000 sq.m
 11 910 sq.m
 9 270 sq.m
 9 600 sq.m

- City Schaslyve office and logistic complex
- subway station
- 🚹 airport
- Kiev's downtown

- village borders
- Boryspil highway
- projected highway