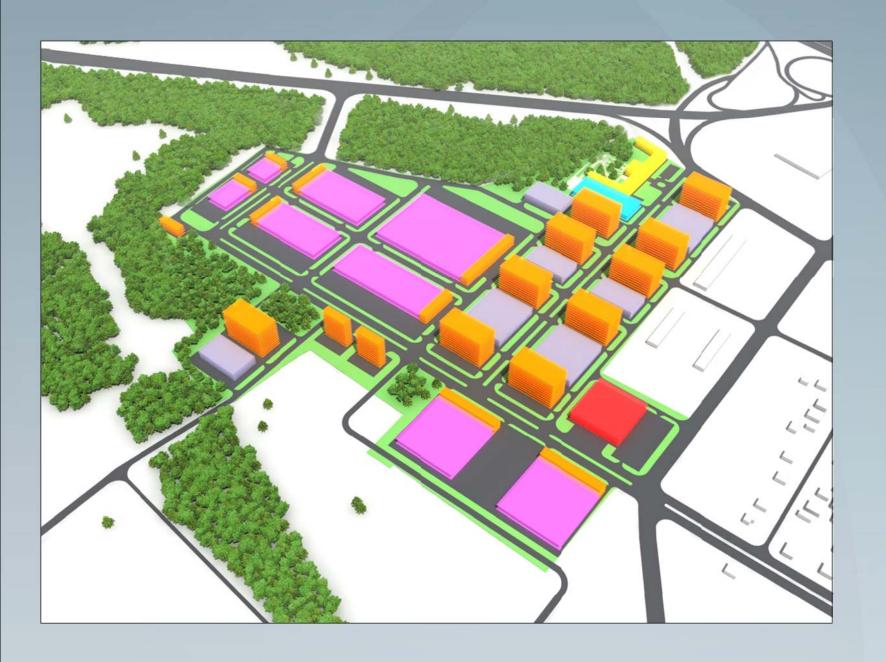

City Schaslyve office and logistic complex will be implemented in Schaslyve village, Boryspil district, Kiev region on the land parcel with total area 32,15 ha.

#### **Complex includes:**

#### 10 typical office buildings with multilevel ground parking:

- offices total area - 180 000 sq.m - parking total area - 84 000 sq.m

- car places total number - 3280

#### 3 office buildings:

- offices total area - 14 950 sq.m

#### 8 logistic complexes, which consist of warehouses and offices:

- warehouses total area- 49 970 sq.m- offices total area- 17 955 sq.m

#### Public centre:

- total area - 11 910 sq.m

## Hotel and recreational complex, which consist of hotel for 200 rooms and sport and recreational complex:

hotel total areasport complex total area9 270 sq.m9 600 sq.m