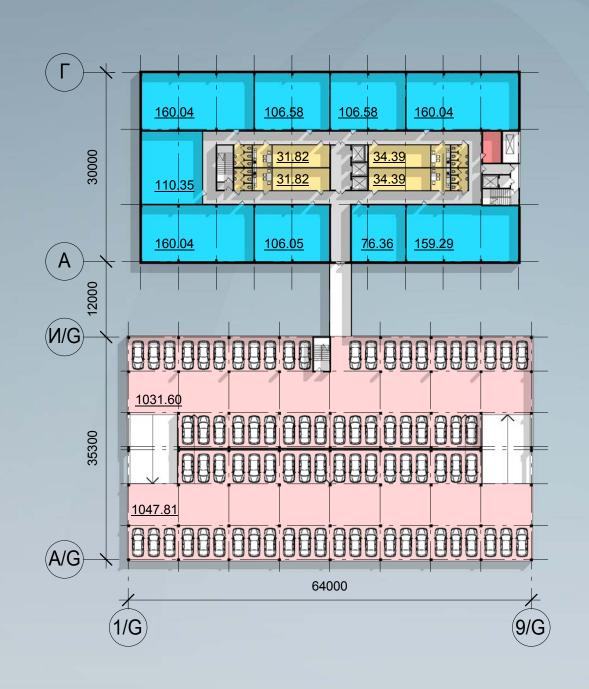

# Technical and economics indexes

- offices - 1 145 sq.m - transit zone - 259 sq.m - service zone - 211 sq.m - utility premises - 14 м2

- parking - 2 080 sq.m

82 places

one car place

approximate area - 25 sq.m

Total floor area - 1 629 sq.m

- office zone

- transit zone

- service zone

- utility premises